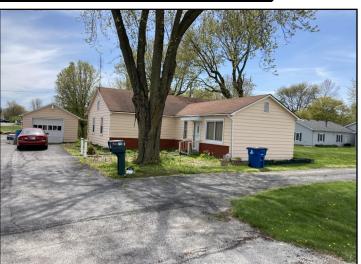

Motel with 8 Efficiencies & 2 Bed Ranch on 0.59 Acres

Investment Opportunity - Currently at 90% Occupancy

220 E. Logan St. Markle, IN

Bidding Ends: Tuesday, May 25 @ 3:00

> Inspect
> Arrange Financing
> Bid Your Price

| I • 1 |                 |         |         |         |         |        |         |
|-------|-----------------|---------|---------|---------|---------|--------|---------|
|       | 6 - 1 Bed Units | Kitchen | 10 x 12 | Master  | 12 x 12 | Living | 18 x 16 |
|       | 2 - 2 Bed Units | Dining  | 19 x 15 | 2nd Bed | 12 x 12 | Garage | 14 x 22 |