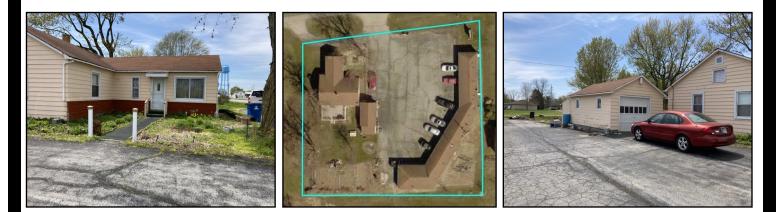

Motel with 8 Efficiencies & 2 Bed Ranch on 0.59 Acres

Investment Opportunity - Currently at 90% Occupancy

220 E. Logan St. Markle, IN

Bidding Ends: Tuesday, May 25 @ 3:00

> Inspect
> Arrange Financing
> Bid Your Price

| I • 1 |                 |         |         |         |         |        |         |
|-------|-----------------|---------|---------|---------|---------|--------|---------|
|       | 6 - 1 Bed Units | Kitchen | 10 x 12 | Master  | 12 x 12 | Living | 18 x 16 |
|       | 2 - 2 Bed Units | Dining  | 19 x 15 | 2nd Bed | 12 x 12 | Garage | 14 x 22 |