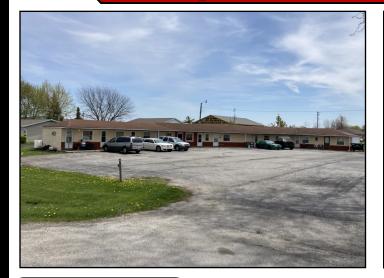

Motel with 8 Efficiencies & 2 Bed Ranch on 0.59 Acres

Investment Opportunity - Currently at 90% Occupancy

220 E. Logan St. Markle, IN

Bidding Ends: Tuesday, May 25 @ 3:00

> Inspect
> Arrange Financing
> Bid Your Price

| I • 1 |                 |         |         |         |         |        |         |
|-------|-----------------|---------|---------|---------|---------|--------|---------|
|       | 6 - 1 Bed Units | Kitchen | 10 x 12 | Master  | 12 x 12 | Living | 18 x 16 |
|       | 2 - 2 Bed Units | Dining  | 19 x 15 | 2nd Bed | 12 x 12 | Garage | 14 x 22 |