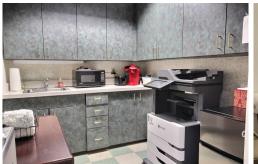

TRACT #1 Consist of a 16,000 Sq. Ft Commercial Building that is in excellent condition. with an addition 8,000 Sq. Ft of basement storage space and 4,063 AADT count in 2020. The property can easily be subdivided for multiple tenants. Currently the property has one tenant Kelp Pharmacy, that has a 1 year lease and has expressed interest in extending their lease. The remaining space is subdivided into multiple private offices, conference rooms, break rooms and more. The building has an elevator system that has recently passed Indiana State operation requirements. The building has several entrances which allow the building to be subdivided for multiple tenants. Former owners include the Bank of Berne Corporate office and Family Life Care Corporate office. the interior as well as the exterior of this building is in excellent condition and a tenant or owner occupant could move in immediately.