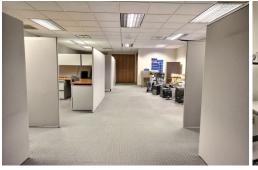

TRACT #1 Consist of a 16,000 Sq. Ft Commercial Building that is in excellent condition. with an addition 8,000 Sq. Ft of basement storage space and 4,063 AADT count in 2020. The property can easily be subdivided for multiple tenants. Currently the property has one tenant Kelp Pharmacy, that has a 1 year lease and has expressed interest in extending their lease. The remaining space is subdivided into multiple private offices, conference rooms, break rooms and more. The building has an elevator system that has recently passed Indiana State operation requirements. The building has several entrances which allow the building to be subdivided for multiple tenants. Former owners include the Bank of Berne Corporate office and Family Life Care Corporate office. the interior as well as the exterior of this building is in excellent condition and a tenant or owner occupant could move in immediately.