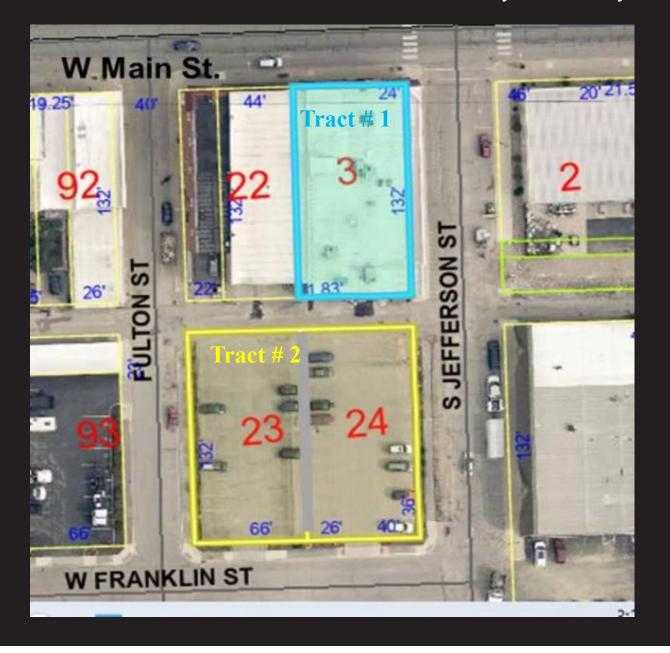

## 16,000 sqft Building & 15,872 sqft Parking Lot

102 W. Main St. & 0 Franklin St. Berne, IN

Wednesday, February 9 @ 31

**Open Houses:** 

Mon. Jan. 24 & Mon. Jan. 31 from 2:00 – 4:00 pm

www.NessBros.com

TRACT #1 Consist of a 16,000 Sq. Ft Commercial Building that is in excellent condition. with an addition 8,000 Sq. Ft of basement storage space and 4,063 AADT count in 2020. The property can easily be subdivided for multiple tenants. Currently the property has one tenant Kelp Pharmacy, that has a 1 year lease and has expressed interest in extending their lease. The remaining space is subdivided into multiple private offices, conference rooms, break rooms and more. The building has an elevator system that has recently passed Indiana State operation requirements. The building has several entrances which allow the building to be subdivided for multiple tenants. Former owners include the Bank of Berne Corporate office and Family Life Care Corporate office. the interior as well as the exterior of this building is in excellent condition and a tenant or owner occupant could move in immediately.

#### Bidders may bid on Tract # 1 & Tract # 2 individually or as a combination.

\* Buyer may bid subject to financing, certain restrictions will apply.

**TRACT #2** Consists of a 15,872 sqft lighted blacktop parking that is located at the south west corner of North Jefferson street and West Franklin Street. Lot lines are fading but still visible. The lot measures approx. 132' x 132' and has 48 parking spots.