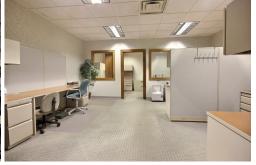

TRACT #1 Consist of a 16,000 Sq. Ft Commercial Building that is in excellent condition. with an addition 8,000 Sq. Ft of basement storage space and 4,063 AADT count in 2020. The property can easily be subdivided for multiple tenants. Currently the property has one tenant Kelp Pharmacy, that has a 1 year lease and has expressed interest in extending their lease. The remaining space is subdivided into multiple private offices, conference rooms, break rooms and more. The building has an elevator system that has recently passed Indiana State operation requirements. The building has several entrances which allow the building to be subdivided for multiple tenants. Former owners include the Bank of Berne Corporate office and Family Life Care Corporate office. the interior as well as the exterior of this building is in excellent condition and a tenant or owner occupant could move in immediately.