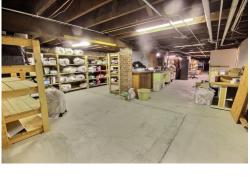

TRACT #1 Consist of a 16,000 Sq. Ft Commercial Building that is in excellent condition. with an addition 8,000 Sq. Ft of basement storage space and 4,063 AADT count in 2020. The property can easily be subdivided for multiple tenants. Currently the property has one tenant Kelp Pharmacy, that has a 1 year lease and has expressed interest in extending their lease. The remaining space is subdivided into multiple private offices, conference rooms, break rooms and more. The building has an elevator system that has recently passed Indiana State operation requirements. The building has several entrances which allow the building to be subdivided for multiple tenants. Former owners include the Bank of Berne Corporate office and Family Life Care Corporate office. the interior as well as the exterior of this building is in excellent condition and a tenant or owner occupant could move in immediately.