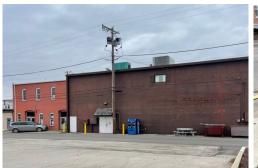

TRACT #1 Consist of a 16,000 Sq. Ft Commercial Building that is in excellent condition. with an addition 8,000 Sq. Ft of basement storage space and 4,063 AADT count in 2020. The property can easily be subdivided for multiple tenants. Currently the property has one tenant Kelp Pharmacy, that has a 1 year lease and has expressed interest in extending their lease. The remaining space is subdivided into multiple private offices, conference rooms, break rooms and more. The building has an elevator system that has recently passed Indiana State operation requirements. The building has several entrances which allow the building to be subdivided for multiple tenants. Former owners include the Bank of Berne Corporate office and Family Life Care Corporate office. the interior as well as the exterior of this building is in excellent condition and a tenant or owner occupant could move in immediately.