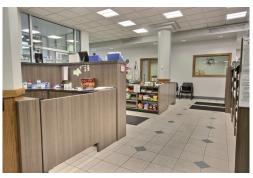

TRACT #1 Consist of a 16,000 Sq. Ft Commercial Building that is in excellent condition. with an addition 8,000 Sq. Ft of basement storage space and 4,063 AADT count in 2020. The property can easily be subdivided for multiple tenants. Currently the property has one tenant Kelp Pharmacy, that has a 1 year lease and has expressed interest in extending their lease. The remaining space is subdivided into multiple private offices, conference rooms, break rooms and more. The building has an elevator system that has recently passed Indiana State operation requirements. The building has several entrances which allow the building to be subdivided for multiple tenants. Former owners include the Bank of Berne Corporate office and Family Life Care Corporate office. the interior as well as the exterior of this building is in excellent condition and a tenant or owner occupant could move in immediately.