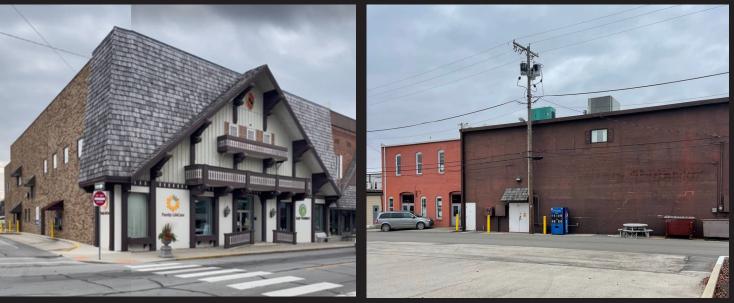

TRACT #1 Consist of a 16,000 Sq. Ft Commercial Building that is in excellent condition. with an addition 8,000 Sq. Ft of basement storage space and 4,063 AADT count in 2020. The property can easily be subdivided for multiple tenants. Currently the property has one tenant Kelp Pharmacy, that has a 1 year lease and has expressed interest in extending their lease. The remaining space is subdivided into multiple private offices, conference rooms, break rooms and more. The building has an elevator system that has recently passed Indiana State operation requirements. The building has several entrances which allow the building to be subdivided for multiple tenants. Former owners include the Bank of Berne Corporate office and Family Life Care Corporate office. the interior as well as the exterior of this building is in excellent condition and a tenant or owner occupant could move in immediately.