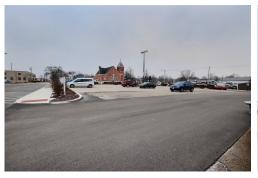

#### Bidders may bid on Tract # 1 & Tract # 2 individually or as a combination.

\* Buyer may bid subject to financing, certain restrictions will apply.

**TRACT #2** Consists of a 15,872 sqft lighted blacktop parking that is located at the south west corner of North Jefferson street and West Franklin Street. Lot lines are fading but still visible. The lot measures approx. 132' x 132' and has 48 parking spots.