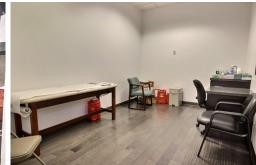

TRACT #1 Consist of a 16,000 Sq. Ft Commercial Building that is in excellent condition. with an addition 8,000 Sq. Ft of basement storage space and 4,063 AADT count in 2020. The property can easily be subdivided for multiple tenants. Currently the property has one tenant Kelp Pharmacy, that has a 1 year lease and has expressed interest in extending their lease. The remaining space is subdivided into multiple private offices, conference rooms, break rooms and more. The building has an elevator system that has recently passed Indiana State operation requirements. The building has several entrances which allow the building to be subdivided for multiple tenants. Former owners include the Bank of Berne Corporate office and Family Life Care Corporate office. the interior as well as the exterior of this building is in excellent condition and a tenant or owner occupant could move in immediately.