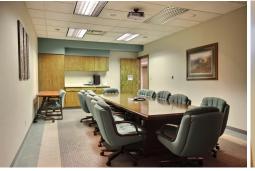

TRACT #1 Consist of a 16,000 Sq. Ft Commercial Building that is in excellent condition. with an addition 8,000 Sq. Ft of basement storage space and 4,063 AADT count in 2020. The property can easily be subdivided for multiple tenants. Currently the property has one tenant Kelp Pharmacy, that has a 1 year lease and has expressed interest in extending their lease. The remaining space is subdivided into multiple private offices, conference rooms, break rooms and more. The building has an elevator system that has recently passed Indiana State operation requirements. The building has several entrances which allow the building to be subdivided for multiple tenants. Former owners include the Bank of Berne Corporate office and Family Life Care Corporate office. the interior as well as the exterior of this building is in excellent condition and a tenant or owner occupant could move in immediately.