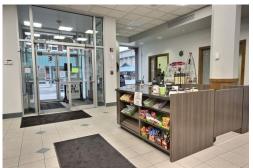

TRACT #1 Consist of a 16,000 Sq. Ft Commercial Building that is in excellent condition. with an addition 8,000 Sq. Ft of basement storage space and 4,063 AADT count in 2020. The property can easily be subdivided for multiple tenants. Currently the property has one tenant Kelp Pharmacy, that has a 1 year lease and has expressed interest in extending their lease. The remaining space is subdivided into multiple private offices, conference rooms, break rooms and more. The building has an elevator system that has recently passed Indiana State operation requirements. The building has several entrances which allow the building to be subdivided for multiple tenants. Former owners include the Bank of Berne Corporate office and Family Life Care Corporate office. the interior as well as the exterior of this building is in excellent condition and a tenant or owner occupant could move in immediately.