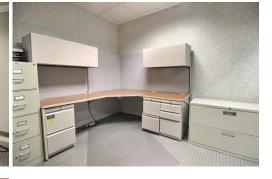

TRACT #1 Consist of a 16,000 Sq. Ft Commercial Building that is in excellent condition. with an addition 8,000 Sq. Ft of basement storage space and 4,063 AADT count in 2020. The property can easily be subdivided for multiple tenants. Currently the property has one tenant Kelp Pharmacy, that has a 1 year lease and has expressed interest in extending their lease. The remaining space is subdivided into multiple private offices, conference rooms, break rooms and more. The building has an elevator system that has recently passed Indiana State operation requirements. The building has several entrances which allow the building to be subdivided for multiple tenants. Former owners include the Bank of Berne Corporate office and Family Life Care Corporate office. the interior as well as the exterior of this building is in excellent condition and a tenant or owner occupant could move in immediately.