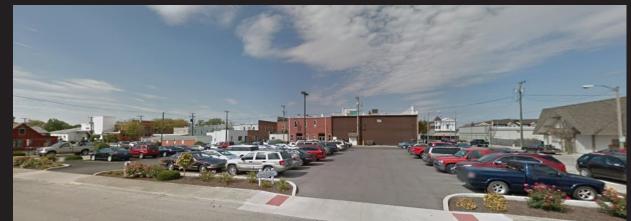

#### Bidders may bid on Tract # 1 & Tract # 2 individually or as a combination.

\* Buyer may bid subject to financing, certain restrictions will apply.

**TRACT #2** Consists of a 15,872 sqft lighted blacktop parking that is located at the south west corner of North Jefferson street and West Franklin Street. Lot lines are fading but still visible. The lot measures approx. 132' x 132' and has 48 parking spots.