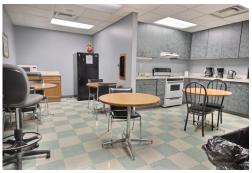

TRACT #1 Consist of a 16,000 Sq. Ft Commercial Building that is in excellent condition. with an addition 8,000 Sq. Ft of basement storage space and 4,063 AADT count in 2020. The property can easily be subdivided for multiple tenants. Currently the property has one tenant Kelp Pharmacy, that has a 1 year lease and has expressed interest in extending their lease. The remaining space is subdivided into multiple private offices, conference rooms, break rooms and more. The building has an elevator system that has recently passed Indiana State operation requirements. The building has several entrances which allow the building to be subdivided for multiple tenants. Former owners include the Bank of Berne Corporate office and Family Life Care Corporate office. the interior as well as the exterior of this building is in excellent condition and a tenant or owner occupant could move in immediately.