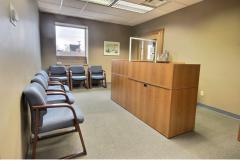

TRACT #1 Consist of a 16,000 Sq. Ft Commercial Building that is in excellent condition. with an addition 8,000 Sq. Ft of basement storage space and 4,063 AADT count in 2020. The property can easily be subdivided for multiple tenants. Currently the property has one tenant Kelp Pharmacy, that has a 1 year lease and has expressed interest in extending their lease. The remaining space is subdivided into multiple private offices, conference rooms, break rooms and more. The building has an elevator system that has recently passed Indiana State operation requirements. The building has several entrances which allow the building to be subdivided for multiple tenants. Former owners include the Bank of Berne Corporate office and Family Life Care Corporate office. the interior as well as the exterior of this building is in excellent condition and a tenant or owner occupant could move in immediately.