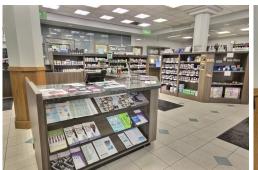

TRACT #1 Consist of a 16,000 Sq. Ft Commercial Building that is in excellent condition. with an addition 8,000 Sq. Ft of basement storage space and 4,063 AADT count in 2020. The property can easily be subdivided for multiple tenants. Currently the property has one tenant Kelp Pharmacy, that has a 1 year lease and has expressed interest in extending their lease. The remaining space is subdivided into multiple private offices, conference rooms, break rooms and more. The building has an elevator system that has recently passed Indiana State operation requirements. The building has several entrances which allow the building to be subdivided for multiple tenants. Former owners include the Bank of Berne Corporate office and Family Life Care Corporate office. the interior as well as the exterior of this building is in excellent condition and a tenant or owner occupant could move in immediately.