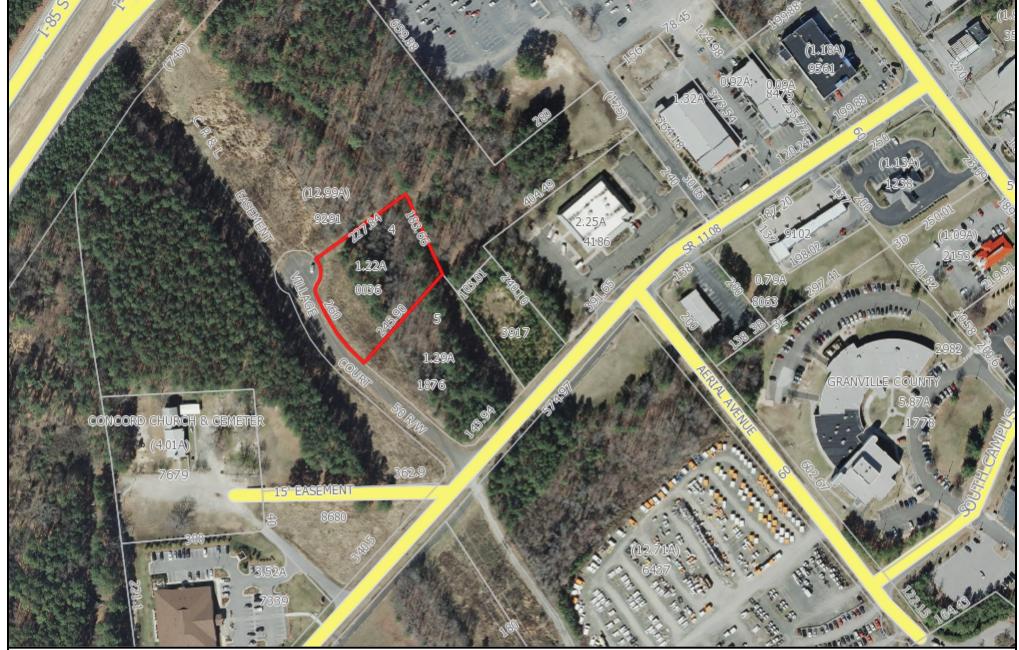

Parcel Number: 25256
Map Number: 088703110036
Owner Name: MILLER BOBBY RAY
Owner Address: 1006 B WEST BROAD ST
Owner City: DUNN NC
Parcel Address: 2517 E LYON STATION RD
Notes: 1111 SR/OFF

Deed Reference: 792/471 Deed Date: 9/14/1999 Plat Reference: 24 67 Account: 35196-302

Account: 35196-302

Deed Acres: 1.22

Calc Acres: 1.19772195202

Value: 112079

Sale: 180000

Township: DUTCHVILLE

One Inch = 200 Feet