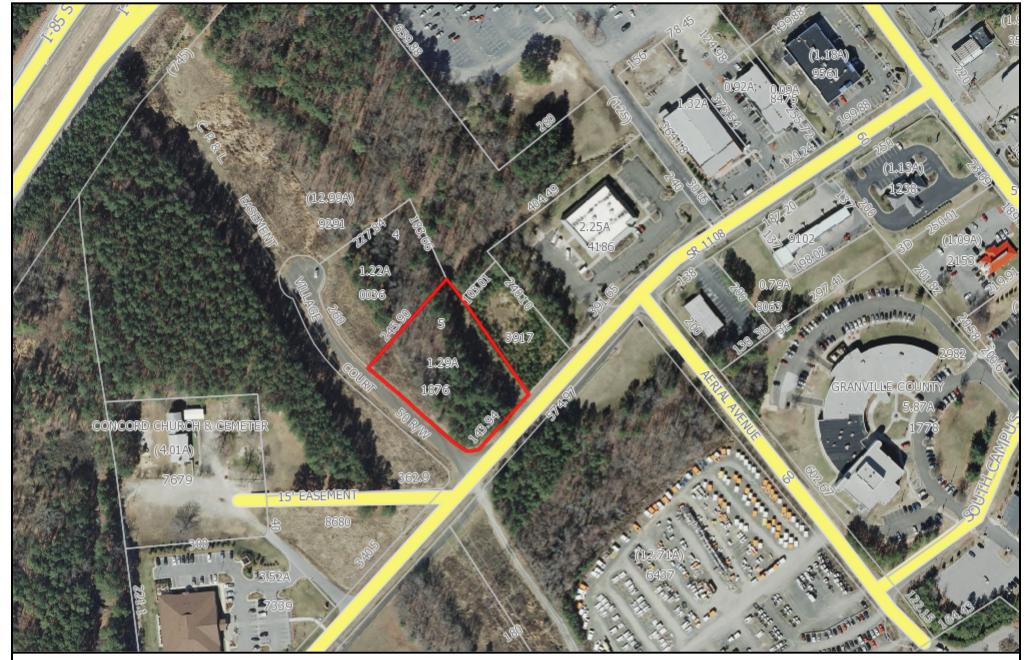

Parcel Number: 25257
Map Number: 088703101876
Owner Name: MILLER BOBBY RAY
Owner Address: 1006B WEST BROAD STREET
Owner City: DUNN NC
Parcel Address: 2521 E LYON STATION RD
Notes: 1111 SR/OFF

Deed Reference: 792/471 Deed Date: 9/14/1999 Plat Reference: 24 67 Account: 35196-303

Account: 35196-303

Deed Acres: 1.29

Calc Acres: 1.39709717711

Value: 131677

Sale: 180000

Township: DUTCHVILLE

One Inch = 200 Feet