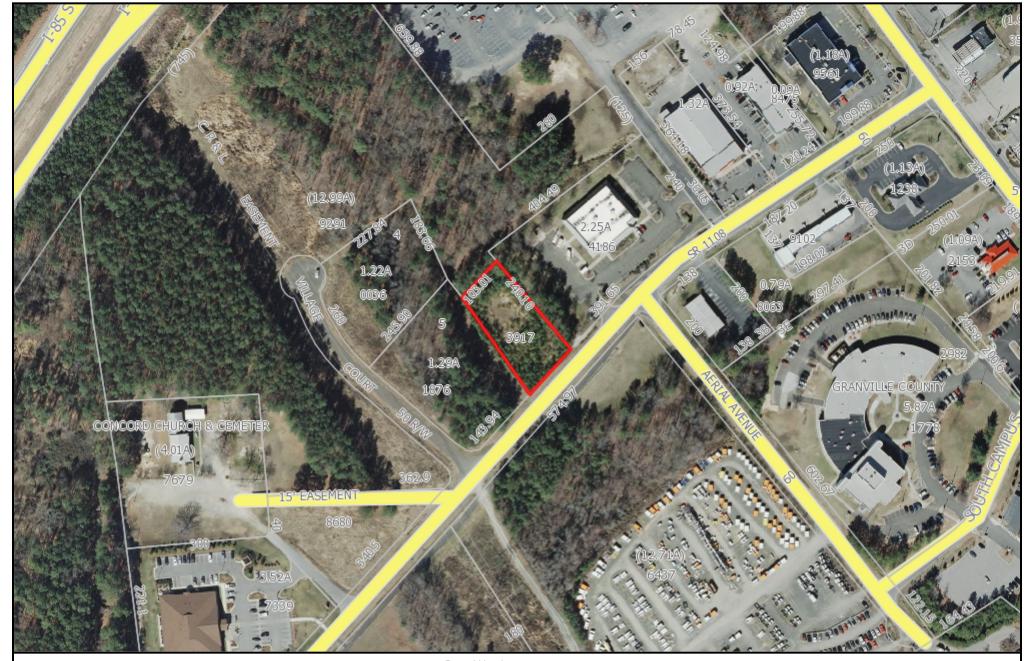

Parcel Number: 27646
Map Number: 088703103917
Owner Name: MILLER BOBBY R
Owner Address: 1006B WEST BROAD ST
Owner City: DUNN NC

Parcel Address: 2523 E LYON STATION RD

Notes:

Deed Reference: 782/415 Deed Date: 5/28/1999 Plat Reference:

Account: 35196-301

Account: 35190-301

Deed Acres: 0.63

Calc Acres: 0.634359452943

Value: 85323

Sale: 80000

Township: DUTCHVILLE

One Inch = 200 Feet