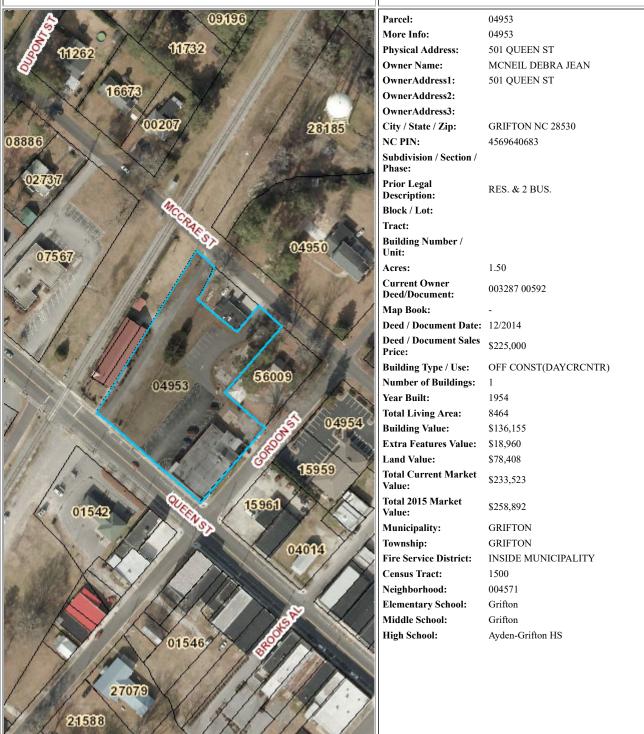

## Pitt County Government Greenville, North Carolina Www.pittcountync.gov

<u>Disclaimer</u>: This tax record is prepared for the inventory of real property within Pitt County and is compiled from recorded deeds, plats, tax maps, surveys, and other public records. Users of this data are hereby notified that the aforementioned public primary information sources should be consulted for verification. Pitt County assumes no legal responsibility for the information contained herein.

## **PLEASE NOTE:**

The parcel information is updated nightly and reflects current property values.

Printed: 6/18/2019 3:21:41 PM

1 of 2 6/18/2019, 3:24 PM