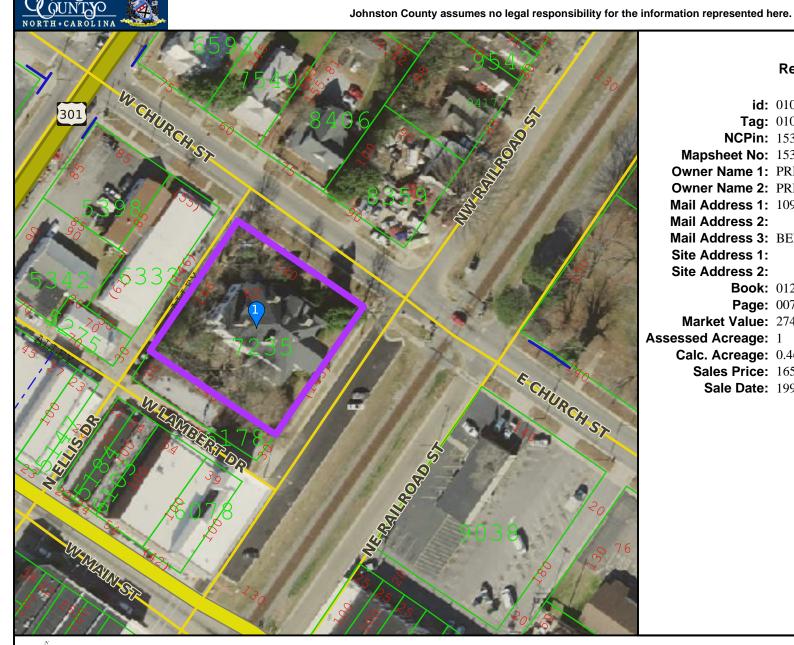

## **Result 1**

id: 01021023 Tag: 01021023 **NCPin:** 153914-44-7235 **Mapsheet No:** 153914 Owner Name 1: PRICHARD, ANN L Owner Name 2: PRICHARD, DAVID T Mail Address 1: 109 N RAILROAD ST Mail Address 2: Mail Address 3: BENSON, NC 27504-0000 Site Address 1: Site Address 2: Book: 01259 **Page:** 0077 Market Value: 274670 Assessed Acreage: 1 **Calc. Acreage:** 0.463 **Sales Price:** 165000 Sale Date: 1992-05-15