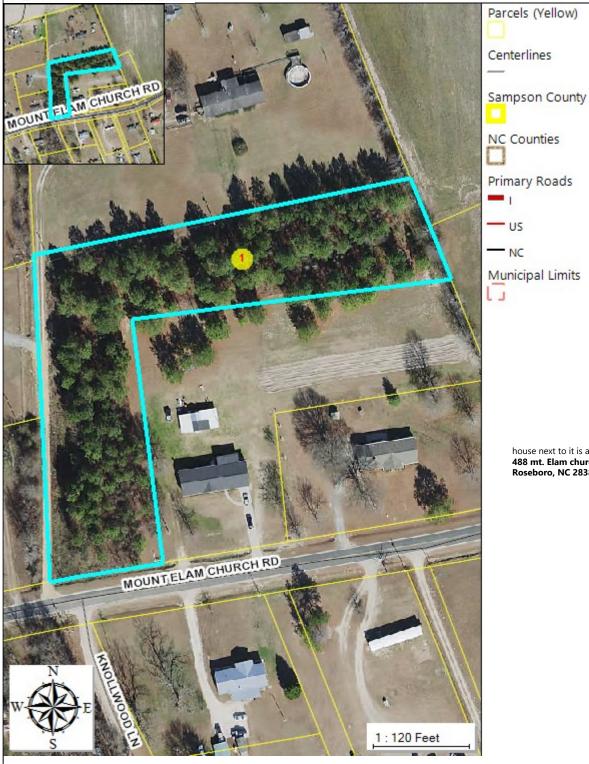

house next to it is addressed : 488 mt. Elam church rd. Roseboro, NC 28382

- US

<u>PIN</u> **GEO PIN GIS APN** 14015315602 1551703340 155100153 **CALC ACRES CREATEDBY MODIFIEDBY** 2.22070184413359

ODESSEY\lthomas2

PIN 1 **OWNER ACREAGE** 14015315602 BUTLER, DONALD E 2.221 **TWP CODE** APN **TAX CODE** 

14 1551-#153 F07

**BK PG CONSIDERATION DATE RECORDED** 1488/ 5/20/2003 12:00:00 AM

**MAP SHEET SITE ADDRESS SEG TYPE** 

F5 0 16D MT ELAM CHURCH RD PASTURE|CROPLAND

**APPR SEG VALUE LAND TAX DEFERRED USE DESC** 

\$8,502|\$9,086

**ASSESSED VALUE TOTAL TAX VALUE PARCEL CLASS** 17588 17588 **AGRICULTURE** 

**STYLE YEAR BUILT HEAT** 