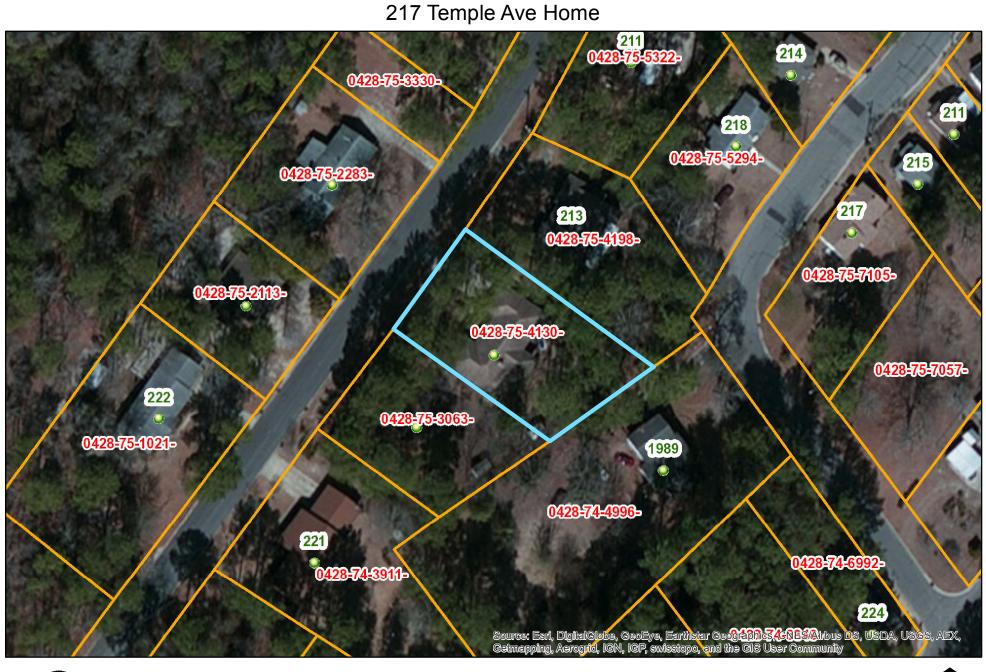

# 217 Temple Ave Home

**Parcel ID:** 0428-75-4130- **TaxYear:** 2016 Go

Owner Name(s): FOUSHEE, GENEVA B LIFE ESTATE C/O KENNETH FOUSHEE

Owner Address: 4212 DANVILLE DR TEMPLE HILLS MD 20748

Situs Address: 000217 TEMPLE AVE FAY Taxing District: 1000 FAYETTEVILLE

Tax Bill Number: 2410604

Old Parcel ID: 0428-75-3054-Property Class: RESIDENTIAL

**Neighborhood:** 0055 **Zoning:** SF6 -

**Frontage:** 110.00 **Depth:** 183.00

**Map & Sheet:** 0428-11 **Plat Book & Page:** 0021 -0026

Legal Description: LT 110 SEC 3 BROADACRES SUB 217 TEMPLE AVE

Parcel Taxable Value: (REVALUATION 2009)

**Total Land Building Misc. Date Appraised:** 149,800.00 9,000.00 140,721.00 79.00 05/30/2007

**Land Assessment:** 