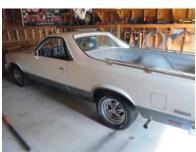

SEVERAL CONCRETE PCS ANTIQUE FLAX WHEEL NICE BOYS BIKE NICE PUSH MOWER SABRA BY JD RIDING MOWER PAN CAKE AIR COMPRESSOR REAR TINE TILLER PRESSURE WASHER SHOP VAC SEVERAL LADDER ASSORTMENT OF SMALL HAND **TOOLS** APPLIANCE CART GAS POWERED HEDGE TRIMMER 2 STIHL WEED EATERS GAS CANS ASSORTMENT OF AIR TOOLS **BATTERY CHARGER** METAL BEER SIGNS 1984 EL CAMINO 107,000 MILES "ONE OWNER – VERY NICE" WORK TABLE