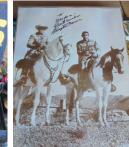

## 2 BIG DAYS PUBLIC AUCTION 7531 N. US HWY. 421 CLINTON, NC 28328

DIRECTIONS: FROM I-95 "DUNN NC" TAKE EXIT 73 TURN ONTO 421 SOUTH AND GO APPROX. 19 3/10 MILES AND THE SALE SITE WILL BE ON YOUR RIGHT WATCH FOR AUCTION SIGNS!

# FRIDAY, NOV. 24th • 4:00 PM SATURDAY, NOV. 25<sup>TH</sup> • 10:00 AM

P.O. BOX 983 - SALEMBURG, NC 28385

919-201-7530

E-MAIL: GUARDMUT@AOL.COM

VISIT OUR WEBSITE AT: WWW.BRADLEYSAUCTIONS.COM