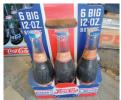

## 2 BIG DAYS PUBLIC AUCTION 7531 N. US HWY. 421 CLINTON, NC 28328

DIRECTIONS: FROM I-95 "DUNN NC" TAKE EXIT 73 TURN ONTO 421 SOUTH AND GO APPROX. 19 3/10 MILES AND THE SALE SITE WILL BE ON YOUR RIGHT WATCH FOR AUCTION SIGNS!