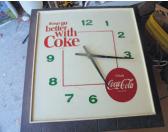

## 2 BIG DAYS PUBLIC AUCTION 7531 N. US HWY. 421 CLINTON, NC 28328

DIRECTIONS: FROM I-95 "DUNN NC" TAKE EXIT 73 TURN ONTO 421 SOUTH AND GO APPROX. 19 3/10 MILES AND THE SALE SITE WILL BE ON YOUR RIGHT WATCH FOR AUCTION SIGNS!

# FRIDAY, NOV. 24th • 4:00 PM SATURDAY, NOV. 25<sup>TH</sup> • 10:00 AM

P.O. BOX 983 - SALEMBURG, NC 28385

919-201-7530

E-MAIL: GUARDMUT@AOL.COM

VISIT OUR WEBSITE AT: WWW.BRADLEYSAUCTIONS.COM