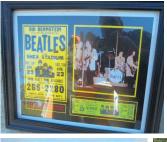

## 2 BIG DAYS PUBLIC AUCTION 7531 N. US HWY. 421 CLINTON, NC 28328

DIRECTIONS: FROM I-95 "DUNN NC" TAKE EXIT 73 TURN ONTO 421 SOUTH AND GO APPROX. 19 3/10 MILES AND THE SALE SITE WILL BE ON YOUR RIGHT WATCH FOR AUCTION SIGNS!

# FRIDAY, NOV. 24th • 4:00 PM SATURDAY, NOV. 25<sup>TH</sup> • 10:00 AM









































P.O. BOX 983 - SALEMBURG, NC 28385

919-201-7530

E-MAIL: GUARDMUT@AOL.COM

VISIT OUR WEBSITE AT: WWW.BRADLEYSAUCTIONS.COM

### 2 BIG DAYS PUBLIC AUCTION 7531 N. US HWY. 421 CLINTON, NC 28328



### FRI., NOV. 24 • 4 PM & SAT., NOV. 25 • 10 AM



10% BUYERS B/F WILL APPLY - CONCESSIONS WILL BE AVAILABLE P.O. BOX 983 - SALEMBURG, NC 28385 - 919-201-7530 E-MAIL: GUARDMUT@AOL.COM - VISIT OUR WEBSITE AT: WWW.BRADLEYSAUCTIONS.COM

Terms of Sale: We accept Visa, MasterCard, Discover, American Express, Cash or Approved Check. <u>ANNOUNCEMENTS DAY OF SALE TAKE\_PRECEDENCE OVER ANY PRINTED MATERIAL.</u> Terms and Conditions: Cash, Travelers Checks or Good Checks if known to us, otherwise letter of credit from bank. Positive identification required. All items sold as is with any