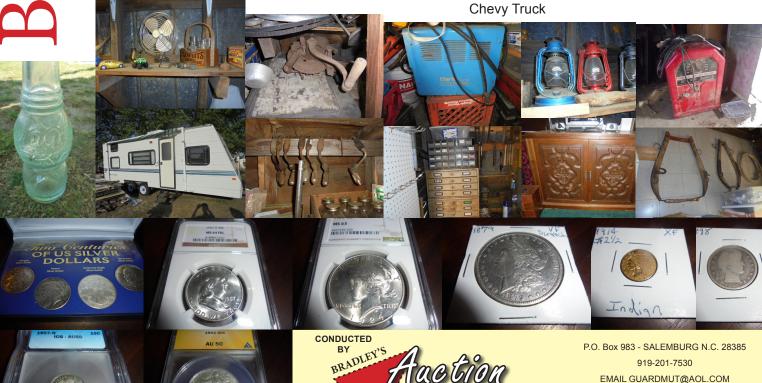

### **Items to Include**

2 Metal Dollies Assorted Lumber Several T Post Assorted Drink Bottles Office Desk Floor Model Stereo 3 Smudge Pots 2 Floor Jacks Metal Water Cooler Push Mower Several Dietz Lanterns Leather Kit Wheat Sickle Corn Sheller Old Sad Iron 2 Old Sets of Hanes Coors Light Lite **Assorted Hammers** Several Long Handle Tools Several Hand Tools

2 Metal Drawer Boxes
Several Fruit Jars
Lincoln AC 225 Welder
New S/S Sink
Old Wooden Nail Keg
Small Band Saw
Toro Blower
Electric Weed Eater
Mig Welder
Several Grinders "One Keen Kutter"
Gulf Stream "Ameri Lite" Pull Type Camper

1943 Steel Penny "No #3 Missing"
Assorted Ammo
Collectable Stampers
Wash Pots
Garden Sprayer
Wash Tubs
Camper Shell
Sausage Stuffer
Tom's Jars
Wheel Barrels

VISIT OUR WEBSITE AT:

WWW.BRADLEYSAUCTIONS.COM