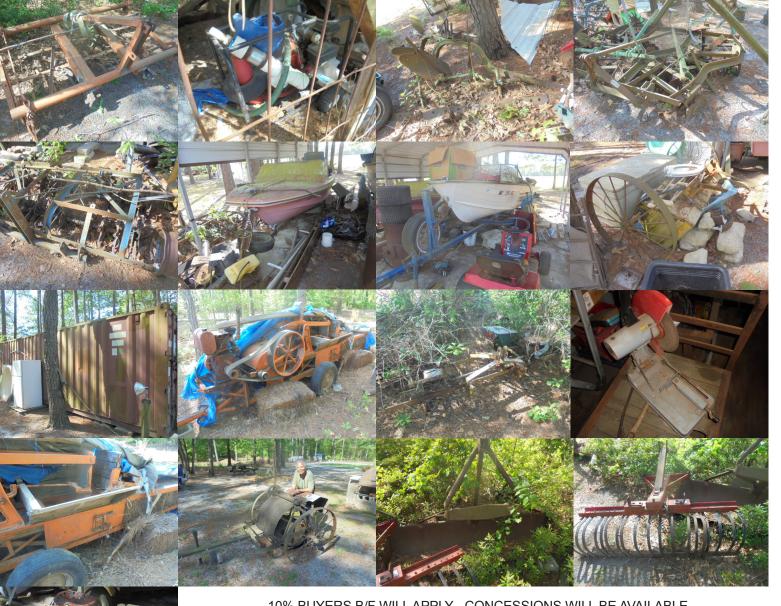

## SATURDAY, JUNE 1<sup>st</sup> @ 10:00AM

Items to Include Several Farm Implements Tools, 40ft Container, 2 Boats, Vintage Pine Straw Baler, One Owner 1985 Diesel Surban and Nanny Goat Plus much more...

10% BUYERS B/F WILL APPLY - CONCESSIONS WILL BE AVAILABLE

P.O. BOX 983 - SALEMBURG, NC 28385 919-201-7530 EMAIL GUARDMUT@AOL.COM VISIT OUR WEBSITE AT: WWW.BRADLEYSAUCTIONS.COM

Terms of Sale: We accept Visa, Master Card, Discover, American Express, Cash or Approved Check. ANNOUNCEMENTS DAY OF SALE TAKE PRECEDENCE OVER ANY PRINTED MATERIAL. Terms and Conditions: Cash, Travelers Checks or Good Checks if known to us, otherwise letter of credit from bank. Positive identification required. All items sold as is with any announcement made the day of sale taking PRECEDENCE over any printed material. NOT RESPONSIBLE FOR THEFT OR ACCIDENTS. Auctioneer is not responsible for accuracy of any description or condition of any item sold. NCAL 5443, SCAL4521, VAL 2907004408