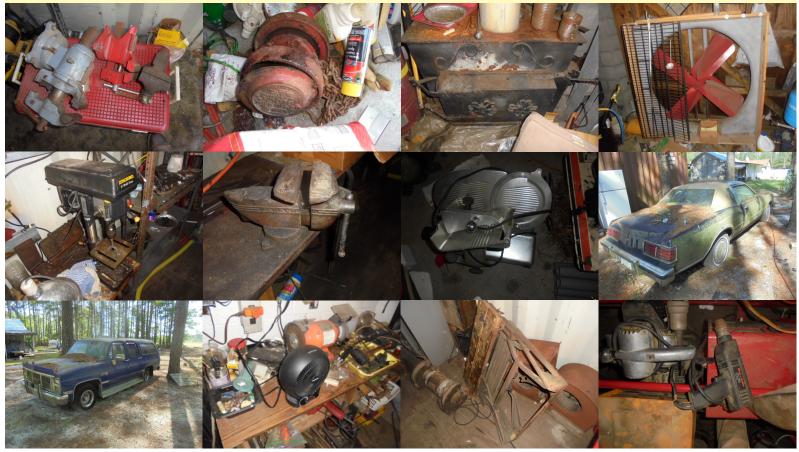

## SATURDAY, JUNE 1<sup>st</sup> @ 10:00AM

Items to Include Several Farm Implements Tools, 40ft Container, 2 Boats, Vintage Pine Straw Baler, One Owner 1985 Diesel Surban and Nanny Goat Plus much more...