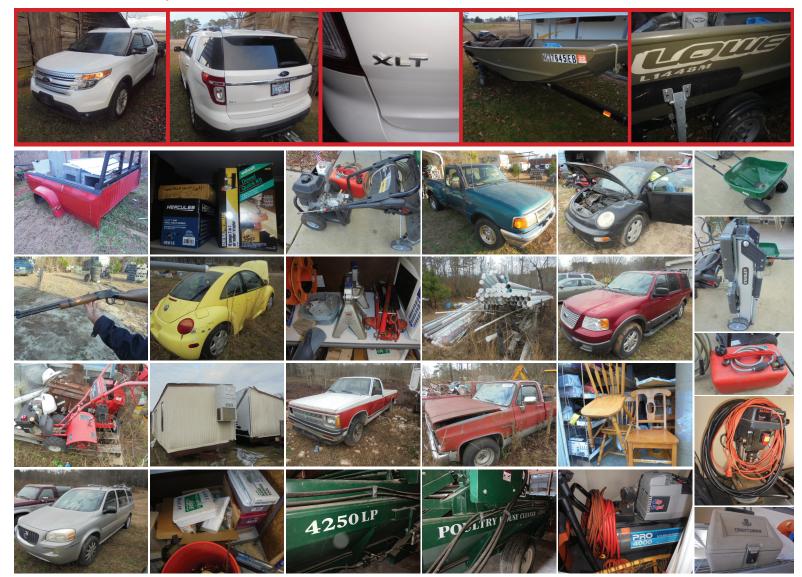

### **\*NOTE:** WE DO NOT CHARGE UP FRONT MONEY TO CONDUCT YOUR AUCTION.

Items to Include: A nice 2013 Ford Explorer "low miles", Nice Lowes boat motor and trailer, Tools, Several firearms, Pressure washers, 25 Plus vehicles, Scrap copper, White metals, Chickens, 2 Geese, Older Low Boy trailer "no title" and Riding mower plus who knows what else "Watch for more items to be added"