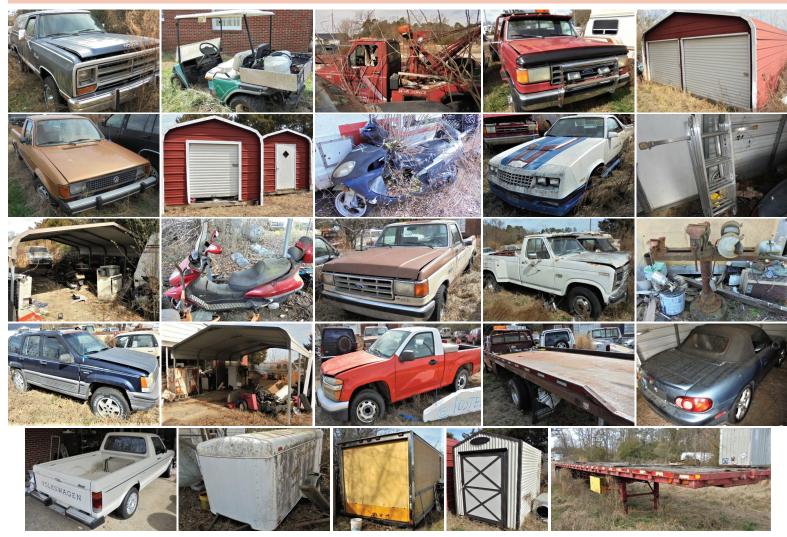

### \*NOTE: WE DO NOT CHARGE UP FRONT MONEY TO CONDUCT YOUR AUCTION.

Items to Include: 3 Metal shelters, 3 Small storage buildings, Several tractors, Int. Rollback, Ford Rollback, Several wreckers, Several VW trucks, Cars, Vans, Bronco IIs, Approx. 200 plus vehicles, Several Zero turn mowers, Several bushhogs, Disk, Motorhomes, Semi truck trailers, Old Jeep, Several trailers, Scrap metal, Corvette Plus who knows what else we will Find???