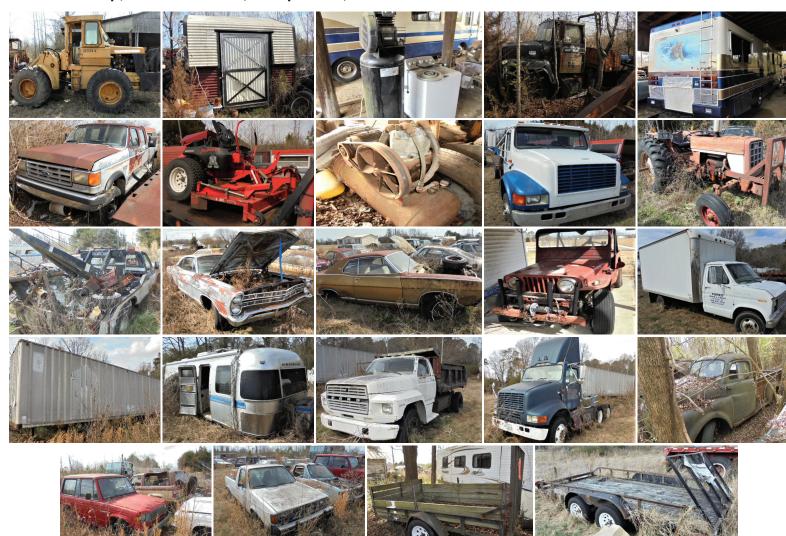

### \*NOTE: WE DO NOT CHARGE UP FRONT MONEY TO CONDUCT YOUR AUCTION.

Items to Include: 3 Metal shelters, 3 Small storage buildings, Several tractors, Int. Rollback, Ford Rollback, Several wreckers, Several VW trucks, Cars, Vans, Bronco IIs, Approx. 200 plus vehicles, Several Zero turn mowers, Several bushhogs, Disk, Motorhomes, Semi truck trailers, Old Jeep, Several trailers, Scrap metal, Corvette Plus who knows what else we will Find???