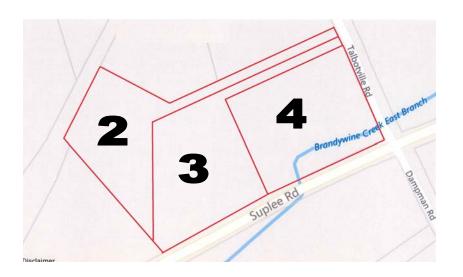

### TAX MAP

#### LOT 2

LOT DESCR: 1.74+/- Acres; Open/Wooded

**TAX PARCEL: 22-04-0101.0300** 

**TAXES: 2017/2018** 

\$953 **School:** Twin Valley

146 **County:** Chester

33 Municipal: Honeybrook Twp

\$1,132 **TOTAL** 

#### LOT 3

**LOT DESCR:** 2.3+/- Acres; Open/Wooded

**TAX PARCEL: 22-04-0101.0400** 

**TAXES: 2017/2018** 

\$1,156 **School:** Twin Valley

177 **County:** Chester

40 **Municipal:** Honeybrook Twp

\$1,373 **TOTAL** 

### LOT 4

**LOT DESCR:** 2.5+/- Acres; Open/Wooded

Has old bank barn & 3 car garage

**TAX PARCEL: 22-04-0101.0500** 

**TAXES: 2017/2018** 

\$3,092 **School:** Twin Valley

459 **County:** Chester

103 **Municipal:** Honeybrook Twp