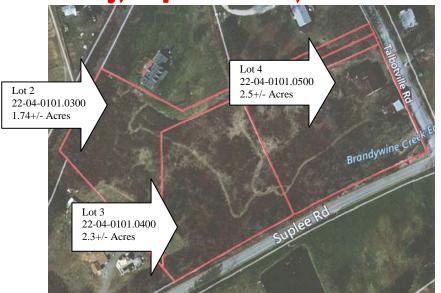

#### LOT 2

LOT DESCR: 1.74+/- Acres; Open/Wooded

**TAX PARCEL: 22-04-0101.0300** 

**TAXES: 2017/2018** 

\$953 **School:** Twin Valley

146 **County:** Chester

33 Municipal: Honeybrook Twp

\$1,132 **TOTAL** 

#### LOT 3

**LOT DESCR:** 2.3+/- Acres; Open/Wooded

**TAX PARCEL: 22-04-0101.0400** 

**TAXES: 2017/2018** 

\$1,156 **School:** Twin Valley

177 **County:** Chester

40 **Municipal:** Honeybrook Twp

\$1,373 **TOTAL** 

### LOT 4

**LOT DESCR:** 2.5+/- Acres; Open/Wooded

Has old bank barn & 3 car garage

**TAX PARCEL: 22-04-0101.0500** 

**TAXES: 2017/2018** 

\$3,092 **School:** Twin Valley

459 **County:** Chester

103 **Municipal:** Honeybrook Twp

\$3,654 **TOTAL**