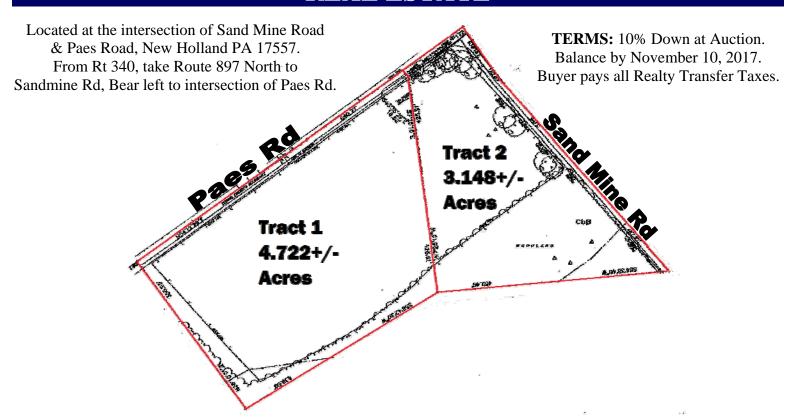

### Sand Mine Rd & Paes Rd, New Holland PA 17557

Salisbury Township, Pequea Valley Schools

# **★2 Large Adjoining Building Lots★**4.722<sup>+/-</sup> Acres & 3.148<sup>+/-</sup> Acres To Be Offered Separately

Any Builder · Current Standard Perc Test Zoned OS – Open Space