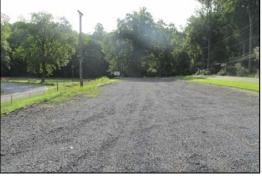

## *Tuesday, October 17, 2017 · 6:00<sup>pm</sup>*

DIR: From Downingtown, take Route 282 (Creek Rd) North to property on Right, just before the Village of Cornog.

800' Macadam Lighted Go Cart Track

50+ Car Stoned Parking Lot