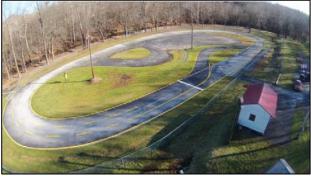

## CHESTER CO. COMMERCIAL PROPERTY 4.4 Acres with 800' Go Cart Track, Pit Area, Office, **Food Stand & More Many Uses Possible!**

1351 Creek Road, Glenmoore PA 19343

Wallace Twp – Downingtown Area Schools

## *Tuesday, October 17, 2017 · 6:00<sup>pm</sup>*

DIR: From Downingtown, take Route 282 (Creek Rd) North to property on Right, just before the Village of Cornog.

800' Macadam Lighted Go Cart Track

50+ Car Stoned Parking Lot

## **★REAL ESTATE★**

4.4 Acre Tract of Land Bordering the Brandywine Creek. 800' Macadam Lighted Go Cart Track with Pit Area & Fencing. Office, Food Stand, Bleachers & PA System. Ready to Operate. Great Locations for Picnics, Events, BBQ Stand or Other Uses. Seriously for Sale - Don't Miss It! **INCLUDES:** Bleachers, Picnic Tables, Track Lighting, Speakers for PA System **TERMS:** 10% Down at Auction. Balance by 11/29/17. Buyer pays all Realty Transfer Taxes. FOR: Clyde R. Cassel, 3rd