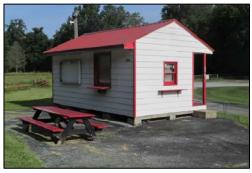

## PUBLIC AUCTION

## CHESTER CO. COMMERCIAL PROPERTY 4.4 Acres with 800' Go Cart Track, Pit Area, Office, **Food Stand & More Many Uses Possible!**

1351 Creek Road, Glenmoore PA 19343

Wallace Twp – Downingtown Area Schools

## *Tuesday, October 17, 2017 · 6:00<sup>pm</sup>*

DIR: From Downingtown, take Route 282 (Creek Rd) North to property on Right, just before the Village of Cornog.



800' Macadam Lighted Go Cart Track



50+ Car Stoned Parking Lot



7' x14' Food Stand w/Electric



14' x20' Office w/Electric

## **★REAL ESTATE★**

4.4 Acre Tract of Land Bordering the Brandywine Creek. 800' Macadam Lighted Go Cart Track with Pit Area & Fencing. Office, Food Stand, Bleachers & PA System. Ready to Operate. Great Locations for Picnics, Events, BBQ Stand or Other Uses. Seriously for Sale - Don't Miss It! **INCLUDES:** Bleachers, Picnic Tables, Track Lighting, Speakers for PA System **TERMS:** 10% Down at Auction. Balance by 11/29/17. Buyer pays all Realty Transfer Taxes. FOR: Clyde R. Cassel, 3rd



Barr/Davis Auctioneers, LLC P.O. Box 7, Gap PA 17527 (717) 442-9221 (610) 384-8433 www.barrdavis.com Announcements Day of Auction Take Precedence Over Previous Advertising