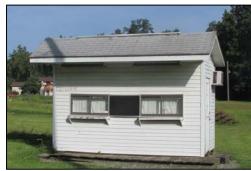

## PUBLIC AUCTION

## CHESTER CO. COMMERCIAL PROPERTY 4.4 Acres with 800' Go Cart Track, Pit Area, Office, **Food Stand & More Many Uses Possible!**

1351 Creek Road, Glenmoore PA 19343

Wallace Twp – Downingtown Area Schools

## *Tuesday, October 17, 2017 · 6:00<sup>pm</sup>*

DIR: From Downingtown, take Route 282 (Creek Rd) North to property on Right, just before the Village of Cornog.



800' Macadam Lighted Go Cart Track



50+ Car Stoned Parking Lot



7' x14' Food Stand w/Electric



14' x20' Office w/Electric

## **★REAL ESTATE★**

4.4 Acre Tract of Land Bordering the Brandywine Creek. 800' Macadam Lighted Go Cart Track with Pit Area & Fencing. Office, Food Stand, Bleachers & PA System. Ready to Operate. Great Locations for Picnics, Events, BBQ Stand or Other Uses. Seriously for Sale - Don't Miss It! **INCLUDES:** Bleachers, Picnic Tables, Track Lighting, Speakers for PA System **TERMS:** 10% Down at Auction. Balance by 11/29/17. Buyer pays all Realty Transfer Taxes. FOR: Clyde R. Cassel, 3rd



Barr/Davis Auctioneers, LLC P.O. Box 7, Gap PA 17527 (717) 442-9221 (610) 384-8433 www.barrdavis.com Announcements Day of Auction Take Precedence Over Previous Advertising