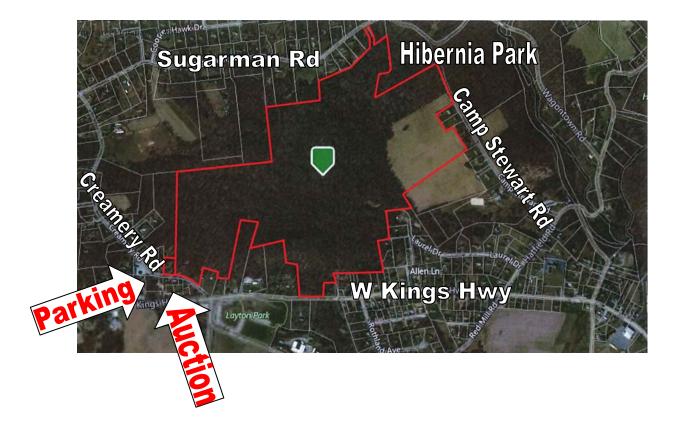

## *Thursday, October 26, 2017 · 5:00<sup>pm</sup>*

**Location:** Auction to be held at 118 Creamery Rd, Coatesville PA 19320. Parking available at West Caln Twp. Maintenance Building on Creamery Rd. From Rt 30 Bypass, take Rt 82 N to Rt 340 W to Creamery Rd, approx. 2 miles on Right.

#### Properties Are Not Currently Enrolled in Act 319 – But Could Be

★ REAL ESTATE★ This is one of the largest untouched wooded tracts in Western Chester County. Property is zoned Rural Center and Site Responsive Residential with subdivision possibilities and frontage on 4 roads. Adjoins Hibernia Park