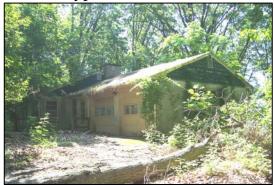

**116 Creamery Road -** Tax Id#: 28-06-0073 1 Story House in Poor Condition on 210.35 Acres Lot with On-Site Well & Septic Total 2017 Taxes: \$37,260

118 Creamery Road - Tax Id#: 28-06-072.0300
 1½ Story House in Very Poor Condition on
 1.1 Acre Lot with On-Site Well & Septic
 Total 2017 Taxes: \$3,505

with abundant deer and other wildlife. Timber value in excess of \$450,000 for a select cut of 16" breast height & up with existing bid in hand. Includes 1 & 1½ Story dwellings in poor condition. Great location in a growing area with easy access to major roads, Township and County parks.