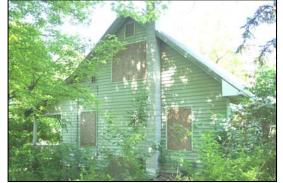

**116 Creamery Road -** Tax Id#: 28-06-0073 1 Story House in Poor Condition on 210.35 Acres Lot with On-Site Well & Septic Total 2017 Taxes: \$37,260

118 Creamery Road - Tax Id#: 28-06-072.0300
 1½ Story House in Very Poor Condition on
 1.1 Acre Lot with On-Site Well & Septic
 Total 2017 Taxes: \$3,505

with abundant deer and other wildlife. Timber value in excess of \$450,000 for a select cut of 16" breast height & up with existing bid in hand. Includes 1 & 1½ Story dwellings in poor condition. Great location in a growing area with easy access to major roads, Township and County parks.