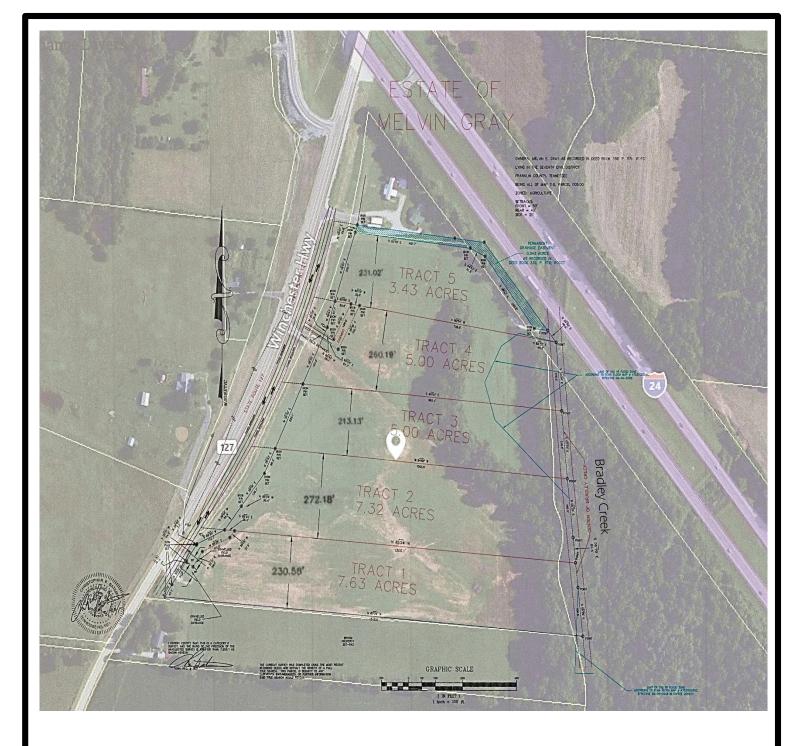

## SATURDAY, SEPTEMBER 30<sup>TH</sup> - 10:00 AM APPROX, 28.38 ACRES IN 5 TRACTS

HWY 127 (WINCHESTER HWY) - HILLSBORO, TN - ESTATE OF MELVIN GRAY

All tracts have city water and each tract fronts Hwy 127 with over 200 ft. of frontage. Each tract backs up to Bradley Creek.

Each tract has been soil tested and should permit a 4 bedroom septic system. Level tracts near AEDC, Hillsboro, Manchester &

*Winchester. Property is deed-restricted against single wide mobile homes, junkyards, chicken houses, swine & commercial feed lots.* <u>*Directions*</u>: 41 A to Hillsboro and turn onto Hwy 127 (Winchester Hwy), property will be on the left just past I-24 Interstate.

Independently Owned & Operated

Listing Agent/Auctioneer: Joe Orr: License #2554

Auctioneers: Brian (BB) Brown: License #4637 Charles Miller: License #0645 Joe Orr: License #2554

Firm License #1942

<u>Tract 1</u> – 7.63 Acres with creek

<u>Tract 2 – 7.32 Acres with creek</u>

<u>Tracts 3 & 4 – 5 Acres each with creek</u>

<u>Tract 5</u> – 3.43 Acres with creek - adjoins 1-24 & Hwy 127