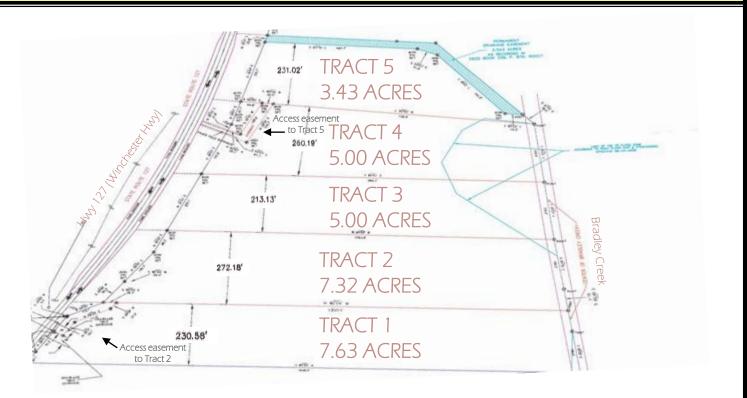

## SATURDAY, SEPTEMBER 30<sup>TH</sup> - 10:00 AM APPROX, 28.38 ACRES IN 5 TRACTS

HWY 127 (WINCHESTER HWY) - HILLSBORO, TN - ESTATE OF MELVIN GRAY

All tracts have city water and each tract fronts Hwy 127 with over 200 ft. of frontage. Each tract backs up to Bradley Creek.

Each tract has been soil tested and should permit a 4 bedroom septic system. Level tracts near AEDC, Hillsboro, Manchester &

*Winchester. Property is deed-restricted against single wide mobile homes, junkyards, chicken houses, swine & commercial feed lots.* <u>*Directions*</u>: 41 A to Hillsboro and turn onto Hwy 127 (Winchester Hwy), property will be on the left just past I-24 Interstate.

Independently Owned & Operated

Listing Agent/Auctioneer: Joe Orr: License #2554

Auctioneers: Brian (BB) Brown: License #4637 Charles Miller: License #0645 Joe Orr: License #2554

Firm License #1942

<u>Tract 1</u> – 7.63 Acres with creek

<u>Tract 2 – 7.32 Acres with creek</u>

<u>Tracts 3 & 4 – 5 Acres each with creek</u>

<u>Tract 5</u> – 3.43 Acres with creek - adjoins 1-24 & Hwy 127