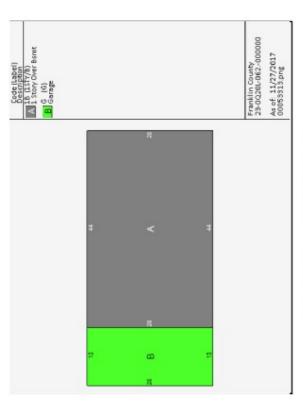

# Tax Card Snip

Franklin County PA
Web Parcel Mapper PLUS +

# IMPROVEMENT INFORMATION

| とは                                                                                                                                                                                                                                                                                                                                                                                                                                                                                                                                                                                                                                                                                                                                                                                                                                                                                                                                                                                                                                                                                                                                                                                                                                                                                                                                                                                                                                                                                                                                                                                                                                                                                                                                                                                                                                                                                                                                                                                                                                                                                                                             | DWELLING: DETACH | DETACH |         |     |      | HEAT DISTRIBUTION: Hot Wat | Hot Wat |
|--------------------------------------------------------------------------------------------------------------------------------------------------------------------------------------------------------------------------------------------------------------------------------------------------------------------------------------------------------------------------------------------------------------------------------------------------------------------------------------------------------------------------------------------------------------------------------------------------------------------------------------------------------------------------------------------------------------------------------------------------------------------------------------------------------------------------------------------------------------------------------------------------------------------------------------------------------------------------------------------------------------------------------------------------------------------------------------------------------------------------------------------------------------------------------------------------------------------------------------------------------------------------------------------------------------------------------------------------------------------------------------------------------------------------------------------------------------------------------------------------------------------------------------------------------------------------------------------------------------------------------------------------------------------------------------------------------------------------------------------------------------------------------------------------------------------------------------------------------------------------------------------------------------------------------------------------------------------------------------------------------------------------------------------------------------------------------------------------------------------------------|------------------|--------|---------|-----|------|----------------------------|---------|
| The state of the s | STYLE:           | Ranch  |         |     |      | HEAT SOURCE:               | iö      |
|                                                                                                                                                                                                                                                                                                                                                                                                                                                                                                                                                                                                                                                                                                                                                                                                                                                                                                                                                                                                                                                                                                                                                                                                                                                                                                                                                                                                                                                                                                                                                                                                                                                                                                                                                                                                                                                                                                                                                                                                                                                                                                                                | BUILT            | 1964   |         |     |      | COOLING:                   |         |
|                                                                                                                                                                                                                                                                                                                                                                                                                                                                                                                                                                                                                                                                                                                                                                                                                                                                                                                                                                                                                                                                                                                                                                                                                                                                                                                                                                                                                                                                                                                                                                                                                                                                                                                                                                                                                                                                                                                                                                                                                                                                                                                                | EFF AGE:         | 55     | YEAR(S) |     |      | WATER:                     |         |
|                                                                                                                                                                                                                                                                                                                                                                                                                                                                                                                                                                                                                                                                                                                                                                                                                                                                                                                                                                                                                                                                                                                                                                                                                                                                                                                                                                                                                                                                                                                                                                                                                                                                                                                                                                                                                                                                                                                                                                                                                                                                                                                                | GRADE:           | В      |         |     |      | SEWER:                     |         |
|                                                                                                                                                                                                                                                                                                                                                                                                                                                                                                                                                                                                                                                                                                                                                                                                                                                                                                                                                                                                                                                                                                                                                                                                                                                                                                                                                                                                                                                                                                                                                                                                                                                                                                                                                                                                                                                                                                                                                                                                                                                                                                                                | LVNG AREA:       | 1,232  | SQFT    |     |      | GAS:                       |         |
|                                                                                                                                                                                                                                                                                                                                                                                                                                                                                                                                                                                                                                                                                                                                                                                                                                                                                                                                                                                                                                                                                                                                                                                                                                                                                                                                                                                                                                                                                                                                                                                                                                                                                                                                                                                                                                                                                                                                                                                                                                                                                                                                | STORIES:         | -      |         |     |      | BSMT %:                    |         |
|                                                                                                                                                                                                                                                                                                                                                                                                                                                                                                                                                                                                                                                                                                                                                                                                                                                                                                                                                                                                                                                                                                                                                                                                                                                                                                                                                                                                                                                                                                                                                                                                                                                                                                                                                                                                                                                                                                                                                                                                                                                                                                                                | EXTERIOR:        | BRICK  |         |     |      | BSMT FIN:                  |         |
| District (WASD)                                                                                                                                                                                                                                                                                                                                                                                                                                                                                                                                                                                                                                                                                                                                                                                                                                                                                                                                                                                                                                                                                                                                                                                                                                                                                                                                                                                                                                                                                                                                                                                                                                                                                                                                                                                                                                                                                                                                                                                                                                                                                                                | ROAD TYPE:       |        |         |     |      | TTL RM #:                  |         |
| URT                                                                                                                                                                                                                                                                                                                                                                                                                                                                                                                                                                                                                                                                                                                                                                                                                                                                                                                                                                                                                                                                                                                                                                                                                                                                                                                                                                                                                                                                                                                                                                                                                                                                                                                                                                                                                                                                                                                                                                                                                                                                                                                            | SIDEWALK:        | ON     |         |     |      | FULL BATH:                 |         |
|                                                                                                                                                                                                                                                                                                                                                                                                                                                                                                                                                                                                                                                                                                                                                                                                                                                                                                                                                                                                                                                                                                                                                                                                                                                                                                                                                                                                                                                                                                                                                                                                                                                                                                                                                                                                                                                                                                                                                                                                                                                                                                                                | CLSD PRCH:       | ON     | AREA:   | 0   | SOFT | SQFT HALF BATH:            |         |
|                                                                                                                                                                                                                                                                                                                                                                                                                                                                                                                                                                                                                                                                                                                                                                                                                                                                                                                                                                                                                                                                                                                                                                                                                                                                                                                                                                                                                                                                                                                                                                                                                                                                                                                                                                                                                                                                                                                                                                                                                                                                                                                                | ATTCH GAR:       | YES    | AREA:   | 364 | SOF  | FIREPLACE:                 |         |
|                                                                                                                                                                                                                                                                                                                                                                                                                                                                                                                                                                                                                                                                                                                                                                                                                                                                                                                                                                                                                                                                                                                                                                                                                                                                                                                                                                                                                                                                                                                                                                                                                                                                                                                                                                                                                                                                                                                                                                                                                                                                                                                                | BSMT GAR: NO     | ON     | AREA:   | 0   | E OS | SOFT BEDS:                 |         |