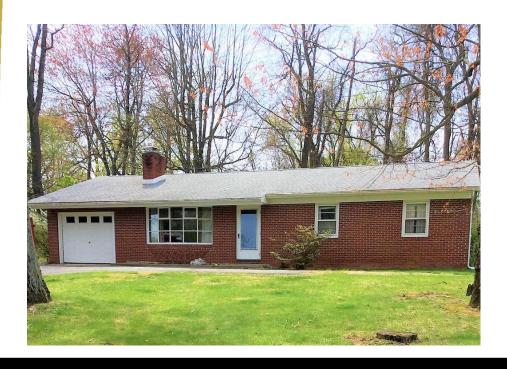

**Closing Location:** As agreed upon by the buyer and seller.

**Buyer possession:** Buyer will have immediate possession upon closing.

**Showing Dates:** Saturday, May 8 & 15: 3:00 – 4:00 PM

**General Information:** *BRICK RANCHER W/TONS OF POTENTIAL!* 3 Bedroom, 1 Bath, Living Room w/fireplace, Combined Dining/Kitchen, full basement, & attached 1-car Garage; Located on quiet, 0.5+-Acre lot in Northwood Development.

#### This home has the following features:

- Primary Bedroom (hardwood floors): 13x12
- ➤ Bedroom 2 (hardwood floors): 11x10
- ➤ Bedroom 3 (hardwood floors): 11x10
- Full Bath (tile floor): tub/shower combo
- ➤ Living Room ((hardwood floors): 14x20, fireplace w/wood stove insert
- ➤ Eat-In Kitchen (vinyl): 13x24, dining area, breakfast bar; stove & refrigerator conveys
- > Basement: full, unfinished
  - o Laundry area: washer & dryer conveys
  - o 2 sump pumps
- ➤ Front Covered Porch:4x21
- Rear Patio: 21x8
- ➤ Attached 1-Car Garage: 23x11