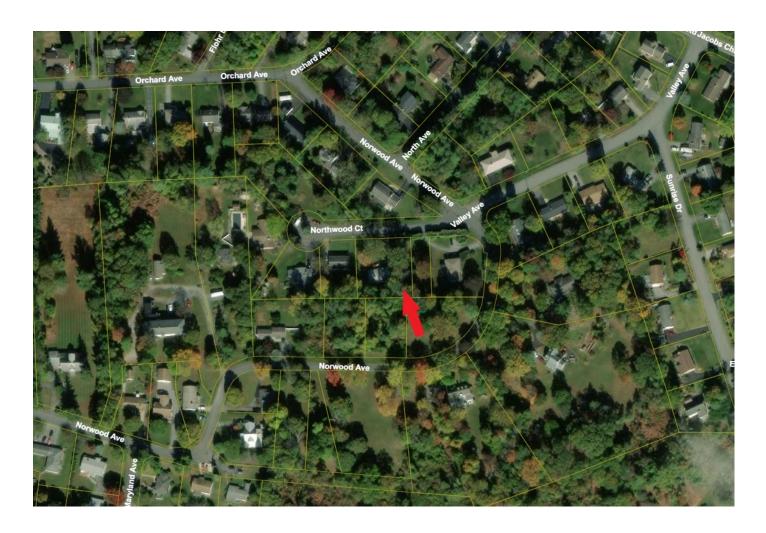

r conveys
- > Basement: full, unfinished
  - o Laundry area: washer & dryer conveys
  - o 2 sump pumps
- ➤ Front Covered Porch:4x21
- Rear Patio: 21x8
- ➤ Attached 1-Car Garage: 23x11

**Year Built:** Approximately 1964

**Lot Size:** Approximately 0.46+- acres **House Size:** Approximately 1,232 square feet

**Utilities:** 

Water: Public Sewer: Public Heat: Baseboard – Furnace, fuel oil

Cooling: Window Unit

Location: Blue Ridge Summit, Washington Township, Franklin County, PA

**Zoning:** Call Washington Township: (717)762-3128

**Taxes:** Approximately \$2,240.00 **Tax ID:** 23-Q20L-62

**School District:** Waynesboro Area School District

Local Hospital: Wellspan Waynesboro Hospital, Waynesboro; WellSpan Chambersburg Hospital,

Chambersburg; Meritus, Hagerstown



# **Aerial View**





# Tax Card Snip



Franklin County PA
Web Parcel Mapper PLUS +



# IMPROVEMENT INFORMATION

| とは