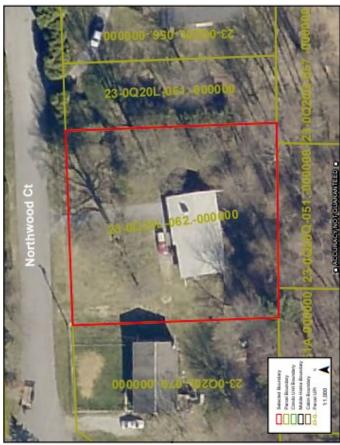

SOFT

| LAND BREAKDOWN         | EAKDO     | WN                   |          | PROPER     | PROPERTY INFORMATION  |
|------------------------|-----------|----------------------|----------|------------|-----------------------|
| DOOD TYDE: DECIDENTIAL | DESIDEN   | TIAI                 |          | DESC:      | Tax Parcel            |
| IISE CODE              | 101       | 1                    |          | UPI:       | 23-0Q20L-062000000    |
| USE DESC.              | RESIDEN   | RESIDENTIAL 1 FAMILY | <u>\</u> | PARENT:    | UNKNOWN               |
| TERRAIN:               |           |                      |          | CONTROL:   | 00053313              |
| FRONTAGE:              | 138       | 138FT TYPE: ACTUAL   | ACTUAL   | TAX DIST:  |                       |
| DEPTH:                 | 145 FT    | TYPE:                | ACTUAL   | MUNCPLTY   |                       |
| SITE SQ FT:            | 20,010 FT | Н                    |          | SCHL DIST: |                       |
| BASE ACRE:             | 0.00      | 0.00 ACRE(S)         |          | LOT#:      | LOT 13 SECTION A      |
| TILLABLE               | 00.00     | 0.00 ACRE(S)         |          | ADDRESS:   | 15630 NORTHWOOD COURT |
| WOODED:                | 00.0      | ACRE(S)              |          |            |                       |
| NON TILL:              | 0.00      | 0.00 ACRE(S)         |          |            |                       |
| DEED ABEA.             |           | O AG ACDESO          |          |            |                       |