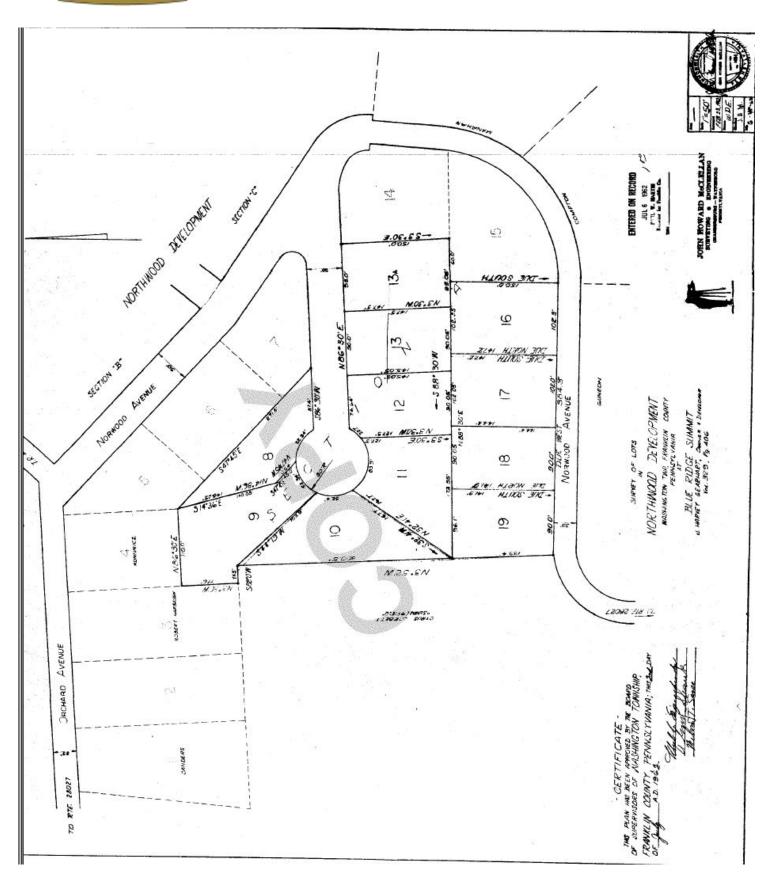

BEGINNING at a point distant south 86 degrees 30 minutes east 47.5 feet from an iron pin marking the northwesternmost corner of Lot No. 14, Section "A" of the Northwood Development; thence by the easternmost one-half of Lot No. 13A, south 3 degrees 30 minutes east 150 feet to a point on the northernmost boundary of Lot No. 15; thence by the same and Lots Nos. 16 and 17, south 88 degrees 30 minutes west 137.57 feet to a point; thence by Lot No. 12, north 3 degrees 30 minutes west 145.05 feet to a point on the southerly side of a proposed avenue; thence by the same, north 86 degrees 30 minutes east 137.5 feet to a point, the place of beginning. Being all of Lot No. 13 and the westernmost one-half of Lot No. 13A, Section "A" of the Northwood Development, as laid out by John H. McClellan, C.S., February 23, 1962, for J. Harvey Gearhart.

20 BOILAGE

Being part of a larger tract of land conveyed to J. Harvey Gearhart and Elsie E. Gearhart, his wife, by the First National Bank & Trust Company in Waynesboro, Administrator c.t.a. of the Estate of Annie G. Norwood, by deed dated November 11, 1944, and recorded in Franklin County Deed Book Vol. 329, Page 406. Elsie E. Gearhart died November 6, 1946, and J. Harvey Gearhart thereby became vested with full title as surviving tenant by the entirety.