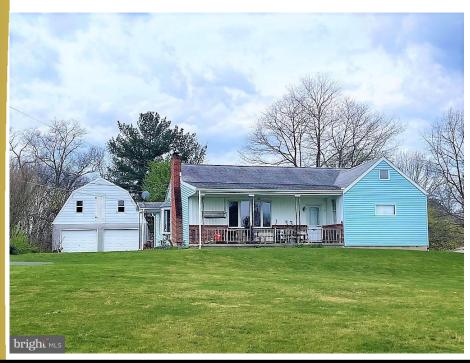

### Real Estate Auction RANCHER W/DETACHED GARAGE ON 6.8+-PARTIALLY WOODED ACRES! GREAT COUNTRY SETTING!

WEDNESDAY, MAY 25, 2022 @ 3:00 PM

4126 COSEYTOWN RD GREENCASTLE, PA 17225

Open House(s): May 14, 2022 @ 1:00 - 2:00 pm May 21, 2022 @ 1:00 - 2:00 pm

**Closing Location:** As agreed upon by the buyer and seller.

Buyer possession: Buyer will have immediate possession upon closing.

**Showing Dates:** Saturday, May 14 & 21: 1:00 – 2:00 PM

**General Information:** <u>RANCHER W/DETACHED GARAGE ON 7+-COUNTRY ACRES--</u> Home has 2 Bedrooms, 1 bath, Living Room w/woodstove, Dining Room, den, kitchen, basement & attic; Spacious 24x34 3-Bay detached garage w/loft! Located on 6.8+-partly wooded acres w/peaceful country views! Close proximity to I-81 & Maryland. Give it your updated personal touch!

#### This home has the following features:

- Primary Bedroom (hardwood floor): 15x14; ceiling fan
- ➤ Bedroom 2 (hardwood floor): 15x14
- ➤ Full Bath (vinyl floor):14.5x8; walk-in tub less than 1 year old
- Living Room (hardwood floor): 16x20; woodstove
- ➤ Dining Room (hardwood floor): 12.5x11
- ➤ Kitchen (vinyl floor): 14.5x13; stove, refrigerator convey
- ➤ Den: 11x12

- > Foyer: 5x15.5
- ➤ Mud Room (concrete): 26x7, washer/dryer hookups
- ➤ Basement, full unfinished: 24x28; 16x36; 13x13 root cellar
- ➤ Attic access: connecting stairs
- ➤ 3-Bay Detached Garage: 32x23
  - o Concrete block
  - o 3 garage doors
  - o Loft
- Front & Side Covered Porches