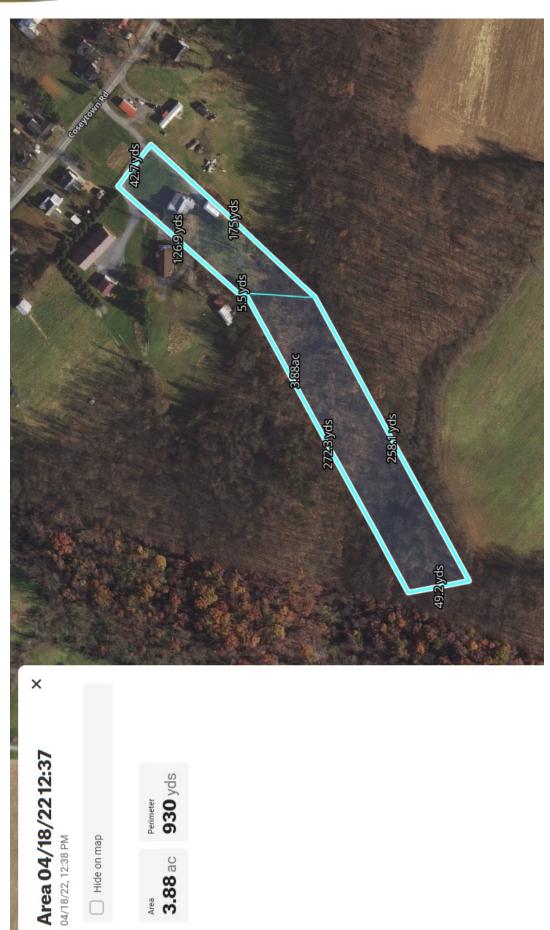

## **Aerial View**

**Year House Built:** Approximately 1952 **House Size:** approximately 1,586 square feet

**Lot Size:** Approximately 4+- acres in 2 parcels

approx. 1.37 acre parcel w/house Tax ID: 01-0A30.-014.-000000 Taxes: approximately \$2,284.00 approx. 2.8 acre parcel Tax ID: 01-0A30.-013.-000000 Taxes: approximately \$30.00 \*\*deeds included show a different acreage then the tax parcels\*\*