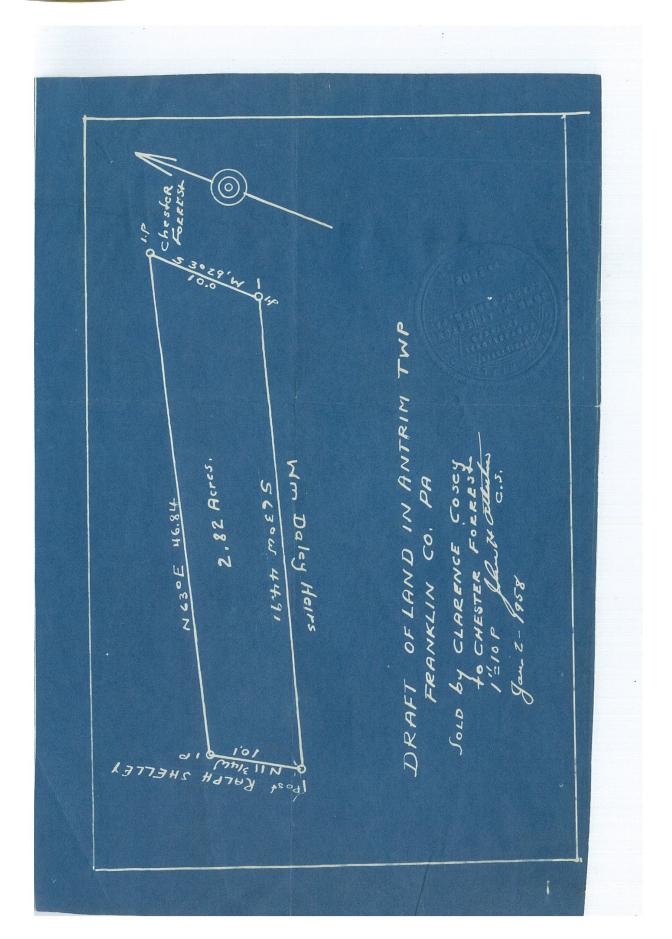

# Plat (lot)

All the following described real estate, situate in Antrim Township, Pranklin County, Pennsylvania, bounded and described as follows:

BEGINNING at an iron pin at line of lands of Ernest Daley (formerly William Daley); thence with the same south 63° west 741.01 feet to a stone; thence by lands now or formerly of Ray Shelly north 11 3/4° west 166.65 feet to an iron pin; thence by lands now or formerly of E. Cordell north 63° east 772.86 feet to an iron pin; thence by other lands about to be conveyed to the grantees south 3° 29' west 165 feet to the place of beginning. As per drawing of W. B. Marshall, C. E., dated November 23, 1960.

Being part of the same real estate conveyed to the grantors by deed of Stella May Mummert, John Edward Mummert, her husband, Clara Bell Meyers, Harvey Ralph Meyers, her husband, Mary Blanche Barnhart, Wilbur Arthur Barnhart, her husband, Catharine Rebecca Myers and Walter Brant Myers, her husband as the heirsat-law of C. E. Cosey, lante of Antrim Township, deceased, dated March 18, 1939 and recorded in Franklin County Deed Book 270, Page 331.