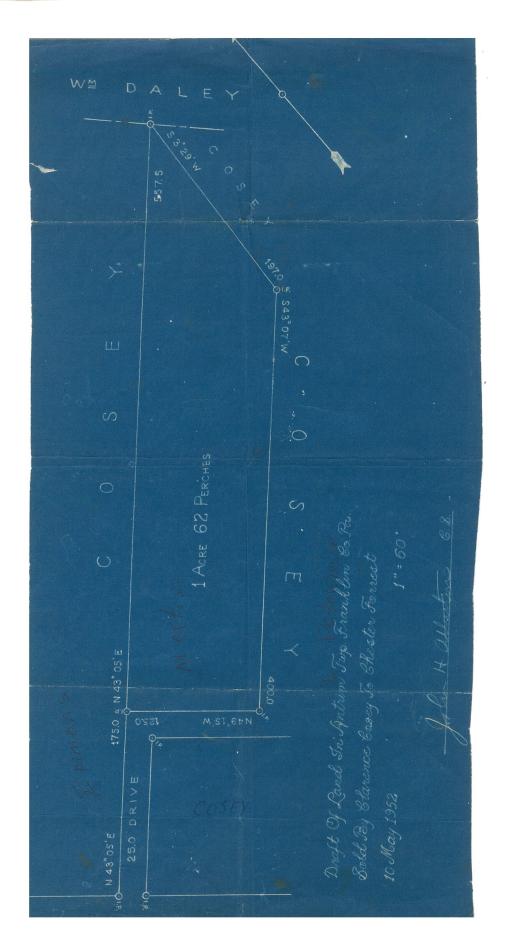

# Plat (parcel w/house)

All the following described real estate, situate in Antria Township, Franklin County, Pennsylvania, bounded and limited as follows:

BEGINNING at an iron pin at line of land of Ernest Daley (formerly William Daley); running thence along other lands about to be conveyed to the grantees, north 3° 29' east (erroneously referred to in previous deed as south 3° 29' west) 197 feet to an iron pin at lands now or formerly of E. Cordell; thence by the same north 43° 7' east (erroneously referred to in previous deed as south 43° 7' west) 400 feet to an iron pin at the edge of a proposed 15 foot right-of-way; thence along the edge of said proposed 15 foot right-of-way south 49° 15' east (erroneously referred to in previous deed as north 49° 15' west) 125 feet to an iron pin; thence by lands now or formerly of Ben Hassler south 43° 5' west (erroneously referred to in previous deed as north 43° 5' east) 557.5 feet to the place of beginning.

Also, the right-of-way, in common with other owners and occupiers of the land once owned by Clarence Henry Cosey and Mary Susan Cosey, his wife, and lying to the eastward of the land hereby conveyed, of a right-of-way to and from the land hereby conveyed, leading from the public road 175 feet southwardly of same; said right-of-way being 25 feet wide and extending from said public road south 43° 5' west (erroneously referred to in previous deed as north 43° 5' east) 175 feet to the land hereby conveyed.

Being the same real estate conveyed to the grantors by deed of Clarence Henry Cosey and Mary Susan Cosey, his wife, dated September 2, 1952 and recorded in Franklin County Deed Book 432, Page 738.

Together with the grantor's right, title and interest, if any, in and to the right-of-way in common with other users thereof lying to the eastward of the land hereby conveyed and northward of the aforesaid 25 foot right-of-way; which right-of-way is 15 feet wide and extends from said 25 foot right-of-way north 49° 15' west 119.8 feet, more or less.