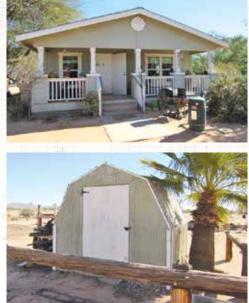

#### **HOME & CONTENTS:**

3.3± acre horse property • 2007 Move-in ready mfg home 2 BR / 2 BA, 1,600± sq ft • Close to Ak-Chin Airport Located between Casa Grande & Maricopa Lots of trees, beautiful desert garden oasis Furniture, guns, knives, tools, tractor, truck & more!

Excelerate ountry **Real Estate Real Estate** & Auction

2473 S. Higley Rd, Ste 104-120 Gilbert, AZ 85295 support@Xsellr8.auction

PRSRT STD ECRWSS

PAID

Local Postal Customer

3.3± acre horse property • 2007 Move-in ready mfg home • 2 BR / 2 BA, 1,600± sq ft Close to Ak-Chin Airport • Located between Casa Grande & Maricopa Lots of trees, beautiful desert garden oasis • Furniture, guns, knives, tools, tractor, truck & more!