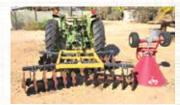

#### **HOME & CONTENTS:**

3.3± acre horse property • 2007 Move-in ready mfg home 2 BR / 2 BA, 1,600± sq ft • Close to Ak-Chin Airport Located between Casa Grande & Maricopa Lots of trees, beautiful desert garden oasis Furniture, guns, knives, tools, tractor, truck & more!

Excelerate ountry **Real Estate Real Estate** & Auction

2473 S. Higley Rd, Ste 104-120 Gilbert, AZ 85295 support@Xsellr8.auction

PRSRT STD ECRWSS

PAID

Local Postal Customer

3.3± acre horse property • 2007 Move-in ready mfg home • 2 BR / 2 BA, 1,600± sq ft Close to Ak-Chin Airport • Located between Casa Grande & Maricopa Lots of trees, beautiful desert garden oasis • Furniture, guns, knives, tools, tractor, truck & more!