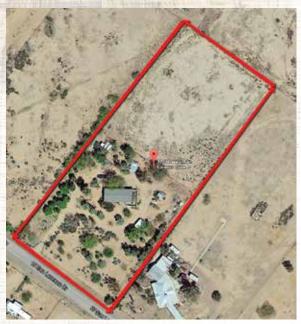

#### **HOME & CONTENTS:**

3.3± acre horse property • 2007 Move-in ready mfg home 2 BR / 2 BA, 1,600± sq ft • Close to Ak-Chin Airport Located between Casa Grande & Maricopa Lots of trees, beautiful desert garden oasis Furniture, guns, knives, tools, tractor, truck & more!

**PREVIEWS** March 17, 18, 24 11 AM -3 PM

**Property Location:** 32366 W. San Lorenzo Dr Maricopa AZ 85138

Copper State Auctions, LLC Bruce McKellar, Auctioneer

480-422-6800 EstateAuctionAZ.com