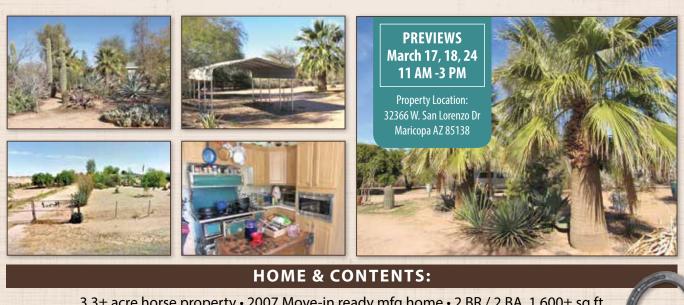

#### **HOME & CONTENTS:**

3.3± acre horse property • 2007 Move-in ready mfg home 2 BR / 2 BA, 1,600± sq ft • Close to Ak-Chin Airport Located between Casa Grande & Maricopa Lots of trees, beautiful desert garden oasis Furniture, guns, knives, tools, tractor, truck & more!

**PREVIEWS** March 17, 18, 24 11 AM -3 PM

**Property Location:** 32366 W. San Lorenzo Dr Maricopa AZ 85138

Copper State Auctions, LLC Bruce McKellar, Auctioneer

480-422-6800 EstateAuctionAZ.com

Excelerate ountry **Real Estate Real Estate** & Auction

2473 S. Higley Rd, Ste 104-120 Gilbert, AZ 85295 support@Xsellr8.auction

PRSRT STD ECRWSS

PAID

Local Postal Customer

3.3± acre horse property • 2007 Move-in ready mfg home • 2 BR / 2 BA, 1,600± sq ft Close to Ak-Chin Airport • Located between Casa Grande & Maricopa Lots of trees, beautiful desert garden oasis • Furniture, guns, knives, tools, tractor, truck & more!