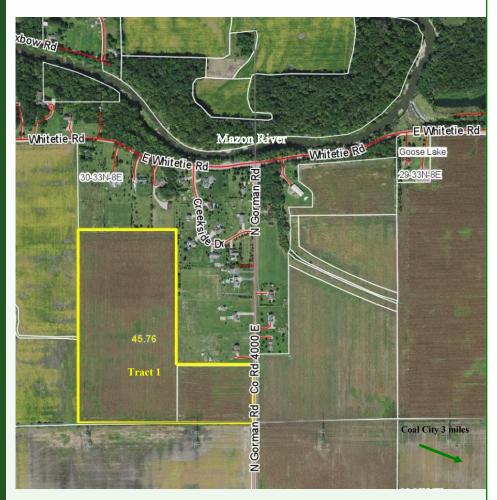

## TRACT 1 - 45.76 Acres

Legal Description: Part of the SE 1/4 of Sec 30

Farm Location: From intersection of IL-113 & Broadway in Coal City, head 3 miles West on IL-113, then 1 mile North on Gorman Rd. Farm is on the West side of the Road.

- Offered as "CHOICE" of Tracts 1 or 2
- PIN# 06-30-451-004
- 2015 Taxes = \$407.10 (\$8.90/acre)
- All Tillable
- Closing by July 24, 2017
- Farm Lease Open for 2018
- Download on web: Flyer Aerial Maps - Soil Maps - Topography Maps - FSA Info - Tax Info