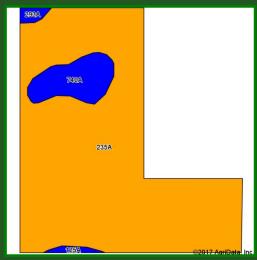

## **Soil Descriptions**

- Bryce 41.31 Acres (Corn 162, Soybeans 54)
- Darroch 3.66 Acres (Corn 177, Soybeans 57)
- Andres 0.45 Acres (Corn 184, Soybeans 59)
- Selma 0.34 Acres (Corn 176, Soybeans 57)
  Overall Corn 163.5, Soybeans 54.3, Wheat 64.6
- Overall Crop Productivity Index = 121.8

| Code | Soil Description                         |       | Percent of<br>field | II. State Productivity Index<br>Legend |
|------|------------------------------------------|-------|---------------------|----------------------------------------|
| 235A | Bryce silty clay, 0 to 2 percent slopes  | 41.31 | 90.3%               |                                        |
| 740A | Darroch silt loam, 0 to 2 percent slopes | 3.66  | 8.0%                |                                        |
| 293A | Andres silt loam, 0 to 2 percent slopes  | 0.45  | 1.0%                |                                        |
| 125A | Selma loam, 0 to 2 percent slopes        | 0.34  | 0.7%                |                                        |