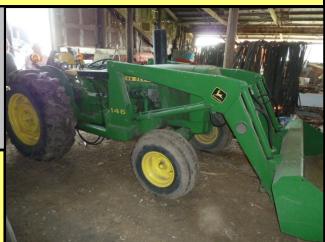

#### Tractors:

JD 2640 Tractor w/146 loader, dsl, 3pt, dual hyd, good rubber, 2272 hrs IH 2500 Series B Loader Tractor, gas, 3pt, 2691 hrs Oliver 1600 Tractor, nf, gas, bareback, 4834 hrs Farmall M, narrow front, restored Farmall M, wide front Farmall F20, narrow front JD 6600 Combine, gas JD 218 Grain Table JD 12' Pickup Header JD 21' Windrower Head