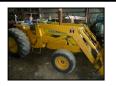

#### Tractors:

JD 2640 Tractor w/146 loader, dsl, 3pt, dual hyd, good rubber, 2272 hrs IH 2500 Series B Loader Tractor, gas, 3pt, 2691 hrs Oliver 1600 Tractor, nf, gas, bareback, 4834 hrs Farmall M, narrow front, restored Farmall M, wide front Farmall F20, narrow front JD 6600 Combine, gas JD 218 Grain Table JD 12' Pickup Header JD 21' Windrower Head