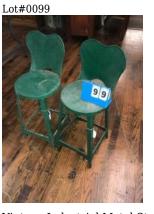

Repurposed Wood Door w/Carolina Panthers Logo

Vintage Princess Sewing Machine Farm House Style Pot & Pan & Cabinet

Hanging Rack

Metal Display Stand

Flavorich Milk Metal Basket

Wooden Shelf w/Towel Bar

Vintage Industrial Metal Stools