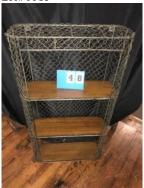

Craft made Doll Crib

Lot#0047

Hanging Wall shelf with old blue paint

Contemporary Wire and wood shelf

Lasso Cowboy Rope

Large Wooden Dough Bowl

Butler Figure Wine Bottle Holder "wine not included"

Glass Ice Bucket & Pair of Crystal Wine Glasses