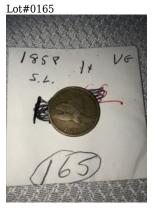

1858 S.L. Flying Eagle

The National Bank of Burlington N.C. Alamance County Centennial Token 1849-1949

1934-S Peace Silver Dollar

Buffalo Nickel

1897-5 2st

1935 Peace Silver Dollar

1897-S Quarter

1872 Indian Head Cent