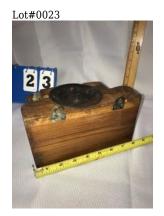

Metal Basket

Handmade Table w/Hand Painted Cross Design

Handmade Small Table Hand Painted Floral Design

Primitive Handmade Wooden Trough/Planter

Wooden Stool

Primitive Old Country Store Bench Primitive Blanket Chest