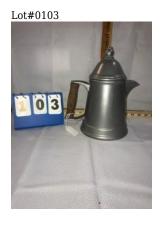

Handmade Community Quilt w/ names

**Pewter Candle Sticks** 

Pewter Salt n' Pepper Shakers

Pewter Beverage Pitcher w/Lid

Pewter Soup Tureen w/Lid & Serving Ladel

Lot#0105

Pewter Salt n' Pepper Shakers, Butter Dish, Creamer \$ Sugar Dish