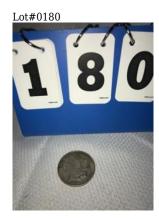

1858 S.L. Flying Eagle

The National Bank of Burlington N.C. Alamance County Centennial Token 1849-1949

1934-S Peace Silver Dollar

Buffalo Nickel

1897-5 2st

1935 Peace Silver Dollar

1897-S Quarter

1872 Indian Head Cent