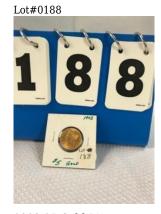

Graded 1929 \$20 Note from The National Bank of Burlington NC

1894 \$10 Gold Piece

1903 \$5 Gold Piece

Lot#0189

1925 Stonewall Jackson Half Dollar

1853 California 1/4 Dollar Gold Piece

Lot#0191

1887 Morgan Silver Dollar