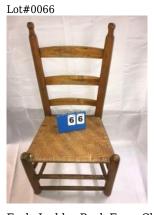

Decorative Peace Sign made w/small bells

Vintage Wooden Buoy

Vintage Wooden Buoy

Vintage Wooden Buoy

Vintage Wooden Buoy

Vintage Telephone Wall Shelf

Early Ladder Back Farm Chair

Early Drop-Leaf End Table