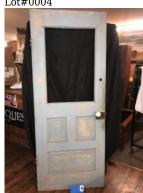

## Lot#0003

Antique Entry Way Door with colored glass panes

• All details are in pictures. Message or text any questions you Message or text any questions you may have

Lot#0004

Antique Entry Way Door - Missing