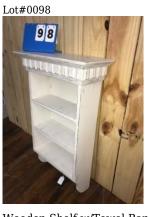

Wooden sign bless this house

• Wooden sign bless this house

Primitive wooden basket

• Primitive wooden basket

Lot#0041

Half Round Leaded Stained Glass Window

Lot#0042

Lot#0038