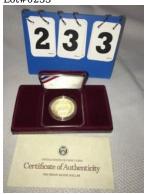

Lot#0196

1887 Morgan Silver Dollar

Lot#0198

Lot#0199

Lot#0200

1883 Morgan Silver Dollar

1881 Morgan Silver Dollar

24 Solid Sterling Silver US Marine Metals by Franklin Mint 1974