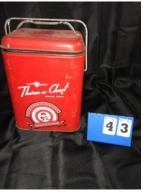

Baby Doll Crib. Has damage on 1 rocker end

Lot#0043

Vintage Knapp Therm-a-Chest Metal Cooler

Lot#0044

Wood Box

Lot#0045

Child's Wood Bench

Lot#0046