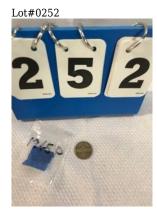

2-1939 Nickels

4 -1940 Nickels

4 - 1941 Nickels

2 - 1942 Nickels

5 - 1943-P Nickels

3 - 1943-S Nickels

4 -1944-P Nickels

1945-P Nickel