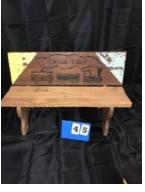

Craft made Doll Crib

Lot#0047

Hanging Wall shelf with old blue paint

Contemporary Wire and wood shelf

Lasso Cowboy Rope

Large Wooden Dough Bowl

Butler Figure Wine Bottle Holder "wine not included"

Glass Ice Bucket & Pair of Crystal Wine Glasses