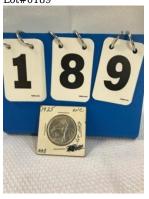

Graded 1929 \$20 Note from The National Bank of Burlington NC

1894 \$10 Gold Piece

1903 \$5 Gold Piece

Lot#0189

1925 Stonewall Jackson Half Dollar

1853 California 1/4 Dollar Gold Piece

Lot#0191

1887 Morgan Silver Dollar