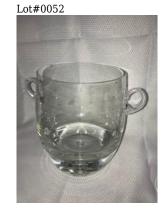

Craft made Doll Crib

Lot#0047

Hanging Wall shelf with old blue paint

Contemporary Wire and wood shelf

Lasso Cowboy Rope

Large Wooden Dough Bowl

Butler Figure Wine Bottle Holder "wine not included"

Glass Ice Bucket & Pair of Crystal Wine Glasses