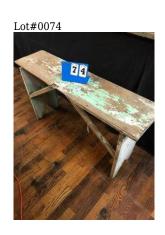

Baby Doll Crib. Has damage on 1 rocker end

Lot#0043

Vintage Knapp Therm-a-Chest Metal Cooler

Lot#0044

Wood Box

Lot#0045

Child's Wood Bench

Lot#0046