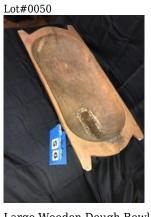

Craft made Doll Crib

Lot#0047

Hanging Wall shelf with old blue paint

Contemporary Wire and wood shelf

Lasso Cowboy Rope

Large Wooden Dough Bowl

Butler Figure Wine Bottle Holder "wine not included"

Glass Ice Bucket & Pair of Crystal Wine Glasses