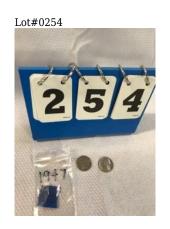

2-1939 Nickels

4 -1940 Nickels

4 - 1941 Nickels

2 - 1942 Nickels

5 - 1943-P Nickels

3 - 1943-S Nickels

4 -1944-P Nickels

1945-P Nickel