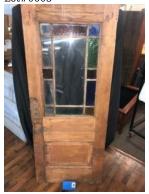

## Lot#0003

Antique Entry Way Door with colored glass panes

• All details are in pictures. Message or text any questions you Message or text any questions you may have

Lot#0004

Antique Entry Way Door - Missing