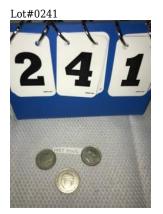

Wooden sign bless this house

• Wooden sign bless this house

Primitive wooden basket

• Primitive wooden basket

Lot#0041

Half Round Leaded Stained Glass Window

Lot#0042

Lot#0038