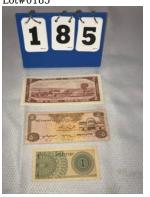

1921 Morgan Silver Dollar

Misc Japanese paper money

10 pieces of Japanese Paper Money

6 Japanese Paper Notes

1863 Confederate 50 cents Paper Note From the State of Alabama

Lot#0185

3 Foreign paper notes. Arab, Indonesia and Canada