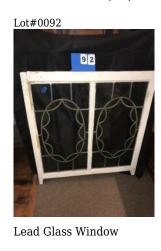

Wooden sign bless this house

• Wooden sign bless this house

Primitive wooden basket

• Primitive wooden basket

Lot#0041

Half Round Leaded Stained Glass Window

Lot#0042

Lot#0038