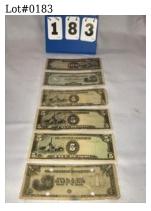

1921 Morgan Silver Dollar

Misc Japanese paper money

10 pieces of Japanese Paper Money

6 Japanese Paper Notes

1863 Confederate 50 cents Paper Note From the State of Alabama

Lot#0185

3 Foreign paper notes. Arab, Indonesia and Canada