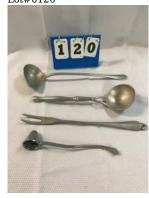

Pewter Wine Bottle Coaster, Salt n' Pepper Shakers, 8 napkin rings, Snuff candle holder, plate

Lot#0120

3 Pewter Serving Utensils, Candle

Lot#0121

Jewel Tea Stacking Serving Bowls Jewel Tea Serving Bowls & Cake w/lid