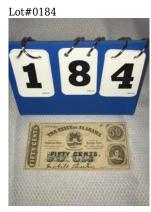

Graded 1929 \$20 Note from The National Bank of Burlington NC

1894 \$10 Gold Piece

1903 \$5 Gold Piece

Lot#0189

1925 Stonewall Jackson Half Dollar

1853 California 1/4 Dollar Gold Piece

Lot#0191

1887 Morgan Silver Dollar