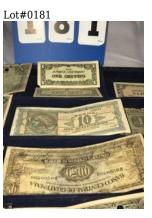

1921 Morgan Silver Dollar

Misc Japanese paper money

10 pieces of Japanese Paper Money

6 Japanese Paper Notes

1863 Confederate 50 cents Paper Note From the State of Alabama

Lot#0185

3 Foreign paper notes. Arab, Indonesia and Canada