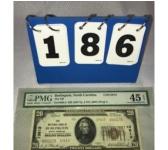

Graded 1929 \$20 Note from The National Bank of Burlington NC

1894 \$10 Gold Piece

1903 \$5 Gold Piece

Lot#0189

1925 Stonewall Jackson Half Dollar

1853 California 1/4 Dollar Gold Piece

Lot#0191

1887 Morgan Silver Dollar