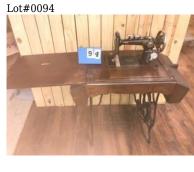

Repurposed Wood Door w/Carolina Panthers Logo

Vintage Princess Sewing Machine Farm House Style Pot & Pan & Cabinet

Hanging Rack

Metal Display Stand

Flavorich Milk Metal Basket

Wooden Shelf w/Towel Bar

Vintage Industrial Metal Stools